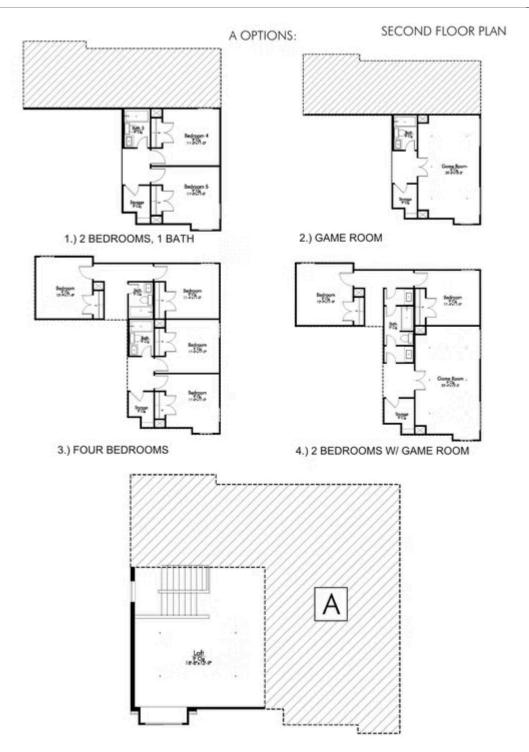

## 4317 Abergavenny Drive BELTON, TX 76513

**Three Creeks Community** 

2,714 Ft<sup>2</sup>

4 Bedrooms

2.5 Bathrooms

🗎 2 Car Garage

This home is part of our new Flex Series of floor plans, which allow home buyers to have more options for their new home. This floor plan is one of our two-story plans in the Flex Series. Downstairs, you are able to choose between adding 2 bedrooms and 1 bath, a large Texas basement for storage, or a second master suite. Upstairs you are able to decide between having two bedrooms, four bedrooms, a media room, or a combination of 2 bedrooms and a media room. You can even add a third car garage! The options seem endless for this home! Whether you need a home with 7 bedrooms or a home with 2 bedrooms and plenty of space to entertain, this home is a truly beautiful place to live!