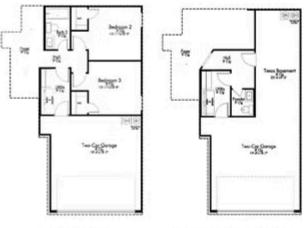

## 4317 Abergavenny Drive BELTON, TX 76513

**Three Creeks Community** 

2,714 Ft<sup>2</sup>

4 Bedrooms

2.5 Bathrooms

🗎 2 Car Garage

This home is part of our new Flex Series of floor plans, which allow home buyers to have more options for their new home. This floor plan is one of our two-story plans in the Flex Series. Downstairs, you are able to choose between adding 2 bedrooms and 1 bath, a large Texas basement for storage, or a second master suite. Upstairs you are able to decide between having two bedrooms, four bedrooms, a media room, or a combination of 2 bedrooms and a media room. You can even add a third car garage! The options seem endless for this home! Whether you need a home with 7 bedrooms or a home with 2 bedrooms and plenty of space to entertain, this home is a truly beautiful place to live!

## 4317 Abergavenny Drive

**BELTON, TX 76513** 

1.) 2 BR, 1 BA

2.) TEXAS BASEMENT

BEDROOM SUITE