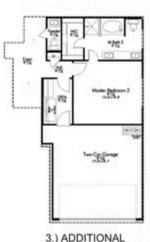

## 4317 Abergavenny Drive BELTON, TX 76513

**Three Creeks Community** 

2,714 Ft<sup>2</sup>

4 Bedrooms

2.5 Bathrooms

🗎 2 Car Garage

This home is part of our new Flex Series of floor plans, which allow home buyers to have more options for their new home. This floor plan is one of our two-story plans in the Flex Series. Downstairs, you are able to choose between adding 2 bedrooms and 1 bath, a large Texas basement for storage, or a second master suite. Upstairs you are able to decide between having two bedrooms, four bedrooms, a media room, or a combination of 2 bedrooms and a media room. You can even add a third car garage! The options seem endless for this home! Whether you need a home with 7 bedrooms or a home with 2 bedrooms and plenty of space to entertain, this home is a truly beautiful place to live!

## 4317 Abergavenny Drive

**BELTON, TX 76513** 