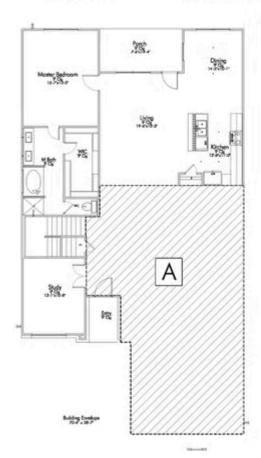

## 4317 Abergavenny Drive BELTON, TX 76513

**Three Creeks Community** 

2,714 Ft<sup>2</sup>

4 Bedrooms

2.5 Bathrooms

🗎 2 Car Garage

This home is part of our new Flex Series of floor plans, which allow home buyers to have more options for their new home. This floor plan is one of our two-story plans in the Flex Series. Downstairs, you are able to choose between adding 2 bedrooms and 1 bath, a large Texas basement for storage, or a second master suite. Upstairs you are able to decide between having two bedrooms, four bedrooms, a media room, or a combination of 2 bedrooms and a media room. You can even add a third car garage! The options seem endless for this home! Whether you need a home with 7 bedrooms or a home with 2 bedrooms and plenty of space to entertain, this home is a truly beautiful place to live!

## 4317 Abergavenny Drive

**BELTON, TX 76513** 