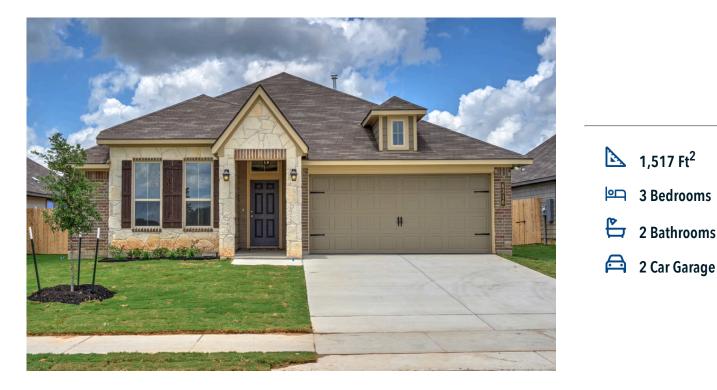

## 4140 Aransas Drive BELTON, TX 76513

**Three Creeks Community** 

**STYLECRAFT**®

## Some images shown may be from a previously built Stylecraft home of similar design. Actual options, colors, and selections may vary. Contact us for details!

A popular choice among families seeking large gathering spaces and ample storage, the 1514 offers luxury living with 3 bedrooms and 2 baths. This beautiful home features large secondary bedrooms with walk-in closets. Open living, dining and kitchen provides abundant space, without all of the cost. Picture yourself washing your dishes as you look out your window as your children play after dinner. The primary bedroom suite is fit for a king-sized bed, and features a large walk-in closet. Secondary bedrooms gleam with natural light and tall ceilings.