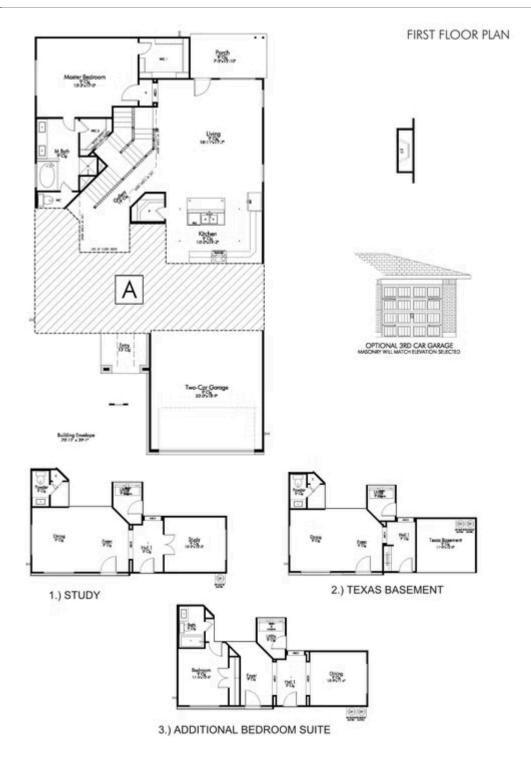

Our most dramatic floor plan to date. The Willow is a part of our innovative Flex Series, which allows homeowners to personalize the layout of their home to best fit their family. The Willow features luxury at every turn, offering a formal study, formal dining, or workshop with up to 6 bedrooms and 4 bathrooms. With a double-entry staircase, dual master closets, grand kitchen with oversized island, and more, the Willow will keep you amazed at its powerful use of space. Walk in to luxury, and make your dreams come true.

Additional options included: second bedroom suite, second level bedroom suite and game room, pre-wired for surround sound in game room, soft water loop, single basin kitchen sink, upgraded master walk-in shower, stainless steel appliances, 42" kitchen cabinets, integral blinds in rear door, and additional exterior coach lights