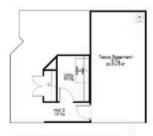

rooms

2 Car Garage

Some images shown may be from a previously built Stylecraft home of similar design. Actual options, colors, and selections may vary. Contact us for details!

The Irwin is one of our most popular additions to the innovative series of floor plans, the Flex Series, which allow homeowners to personalize the layout of their home to best fit their family. This Irwin comes pre-planned with a 2nd bedroom suite; perfect for a guest room, private suite for a teenager, or in-law stuite. The open layout, large entry foyer, and charming exterior add to the sweet perfection that is this home.

Additional options included: 42" kitchen cabinets, stainless steel appliances, under cabinet lighting, exterior coach lights, decorative





### 3997 Aransas Drive

BELTON, TX 76513













1.) STUDY 2.) TEXAS BASEMENT







# 3997 Aransas Drive

**BELTON, TX 76513** 











# 3997 Aransas Drive

BELTON, TX 76513