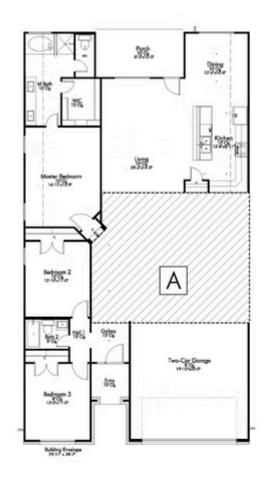

### 3997 Aransas Drive

BELTON, TX 76513

1.) STUDY 2.) TEXAS BASEMENT

The Irwin is one of our most popular additions to the innovative series of floor plans, the Flex Series, which allow homeowners to personalize the layout of their home to best fit their family. This Irwin comes pre-planned with a 2nd bedroom suite; perfect for a guest room, private suite for a teenager, or in-law stuite. The open layout, large entry foyer, and charming exterior add to the sweet perfection that is this home.