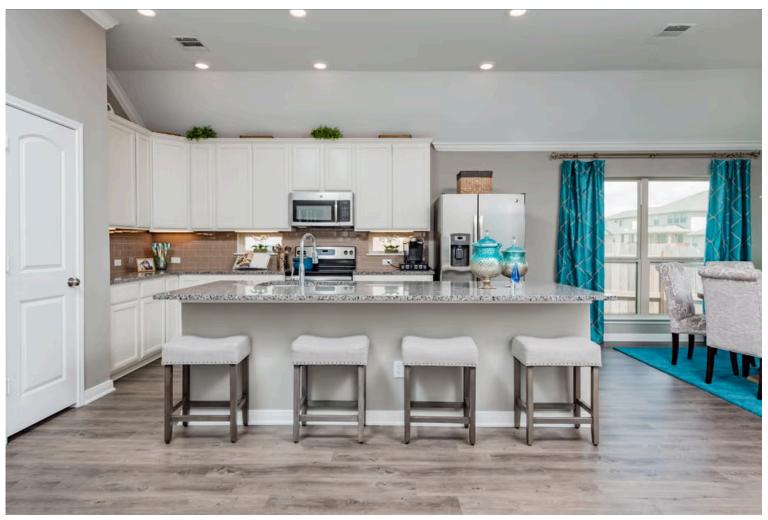

Additional options included: 42" kitchen cabinets, stainless steel appliances, under cabinet lighting, exterior coach lights, decorative