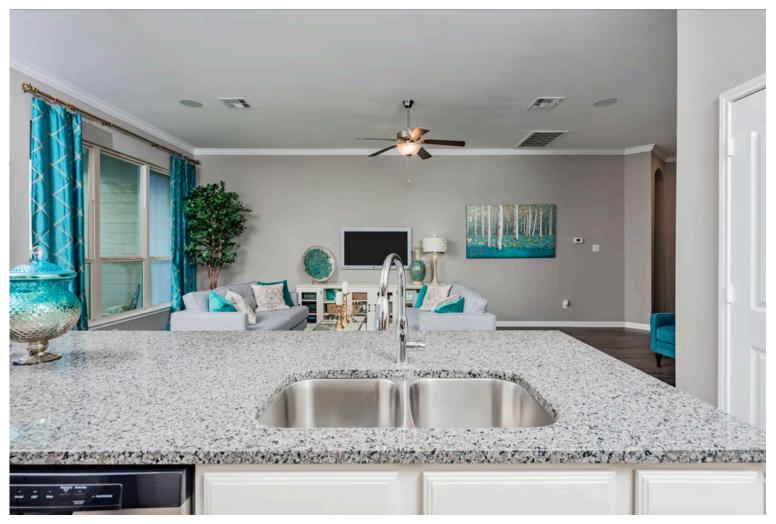

The Irwin is one of our most popular additions to the innovative series of floor plans, the Flex Series, which allow homeowners to personalize the layout of their home to best fit their family. This Irwin comes pre-planned with a 2nd bedroom suite; perfect for a guest room, private suite for a teenager, or in-law stuite. The open layout, large entry foyer, and charming exterior add to the sweet perfection that is this home.