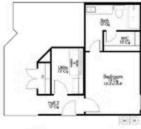

oms

2 Car Garage

Some images shown may be from a previously built Stylecraft home of similar design. Actual options, colors, and selections may vary. Contact us for details!

The Irwin is one of our most popular additions to the innovative series of floor plans, the Flex Series, which allow homeowners to personalize the layout of their home to best fit their family. This Irwin comes pre-planned with a 2nd bedroom suite; perfect for a guest room, private suite for a teenager, or in-law stuite. The open layout, large entry foyer, and charming exterior add to the sweet perfection that is this home.

Additional options included: 42" kitchen cabinets, stainless steel appliances, under cabinet lighting, exterior coach lights, decorative





### 3997 Aransas Drive

BELTON, TX 76513













1.) STUDY 2.) TEXAS BASEMENT







# 3997 Aransas Drive

**BELTON, TX 76513** 











# 3997 Aransas Drive

BELTON, TX 76513