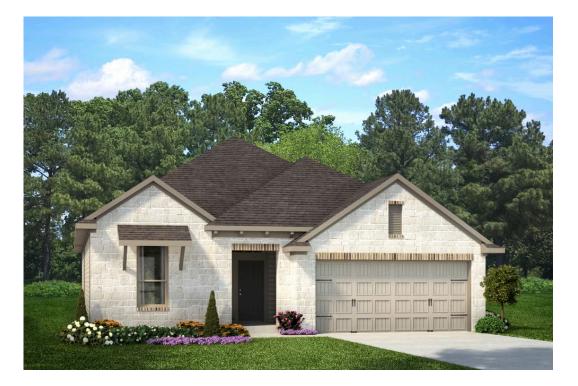

## Some images shown may be from a previously built Stylecraft home of similar design. Actual options, colors, and selections may vary. Contact us for details!

As you cross the welcoming front porch and walk inside this home, your eye will be drawn to the open concept living room and kitchen down the hall from you. The kitchen is so spacious and open with beautiful granite countertops opening up to the living room. When it comes to the bedrooms, one of our favorite aspects of the master suite is how spacious it is with its large window, two walk-in closets, garden tub, tile shower, and double vanity. This 3 bedroom, 2 bath home has the option of adding a 4th bedroom and 3rd bathroom, or having a formal study. Built to fit the needs of your family, the Geary is sure to leave you smiling for years to come.