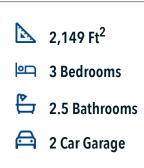

## Some images shown may be from a previously built Stylecraft home of similar design. Actual options, colors, and selections may vary. Contact us for details!

As you cross the welcoming front porch and walk inside this home, your eye will be drawn to the open concept living room and kitchen down the hall from you. The kitchen is so spacious and open with beautiful granite countertops opening up to the living room. When it comes to the bedrooms, one of our favorite aspects of the master suite is how spacious it is with its large window, two walk-in closets, garden tub, tile shower, and double vanity. This 3 bedroom, 2 bath home has the option of adding a 4th bedroom and 3rd bathroom, or having a formal study. Built to fit the needs of your family, the Geary is sure to leave you smiling for years to come.