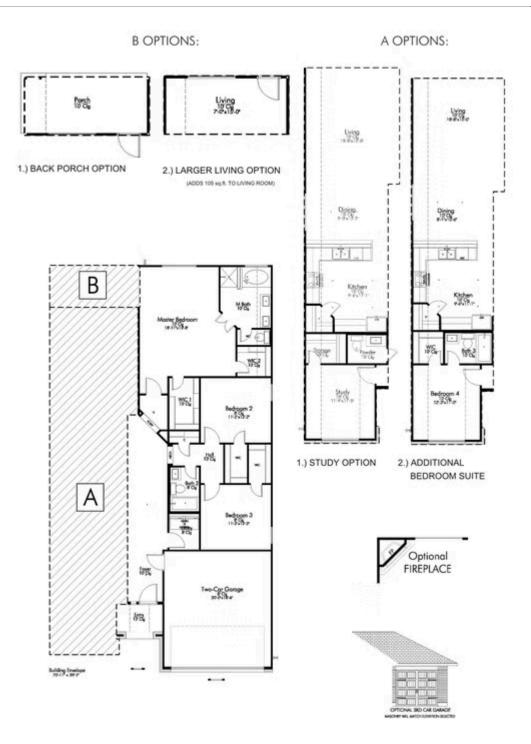

## Some images shown may be from a previously built Stylecraft home of similar design. Actual options, colors, and selections may vary. Contact us for details!

As you cross the welcoming front porch and walk inside this home, your eye will be drawn to the open concept living room and kitchen down the hall from you. The kitchen is so spacious and open with beautiful granite countertops opening up to the living room. When it comes to the bedrooms, one of our favorite aspects of the master suite is how spacious it is with its large window, two walk-in closets, garden tub, tile shower, and double vanity. This 3 bedroom, 2 bath home has the option of adding a 4th bedroom and 3rd bathroom, or having a formal study. Built to fit the needs of your family, the Geary is sure to leave you smiling for years to come.