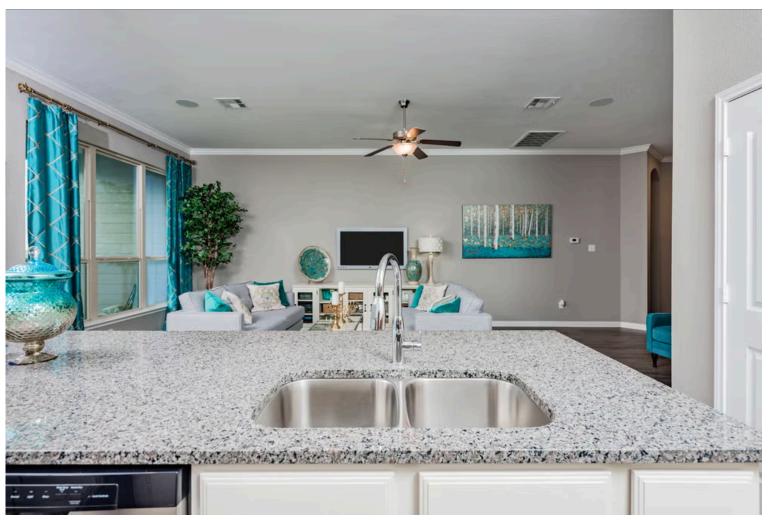

Additional options included: Additional bedroom suite options, stainless steel appliances, under cabinet lighting, decorative tile backsplash, integral miniblinds in rear door, gorgeous Knotty Alder front door, rain can shower head in master, and additional exterior coach lighting