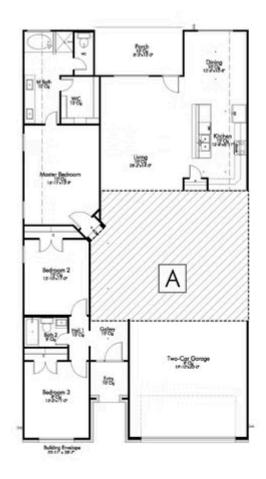

The Irwin is one of our most popular additions to the innovative series of floor plans, the Flex Series, which allows homeowners to personalize the layout of their home to best fit their family. The Irwin can have either a study, Texas basement, or a secondary bedroom suite. The open layout, large entry foyer, and charming exterior add to the sweet perfection that is this home.

## 3978 Aransas Drive

BELTON, TX 76513

1.) STUDY

2.) TEXAS BASEMENT

3.) BEDROOM SUITE

## 3978 Aransas Drive

BELTON, TX 76513