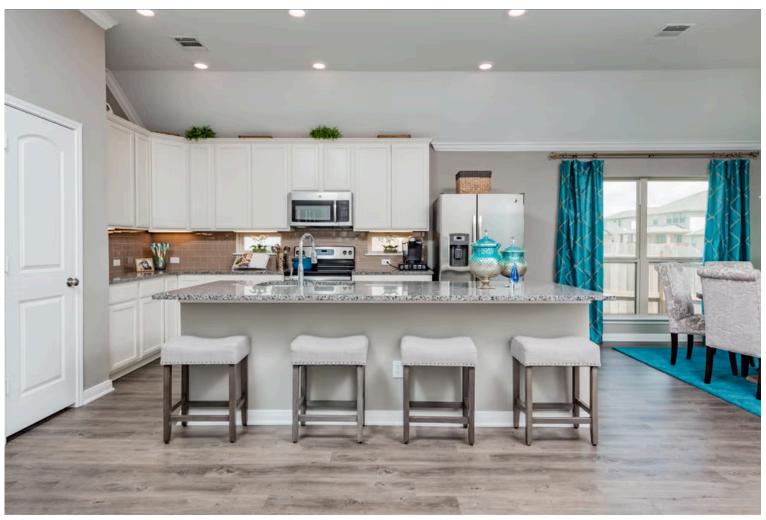

Additional options included: Additional bedroom suite options, stainless steel appliances, under cabinet lighting, decorative tile backsplash, integral miniblinds in rear door, gorgeous Knotty Alder front door, rain can shower head in master, and additional exterior coach lighting