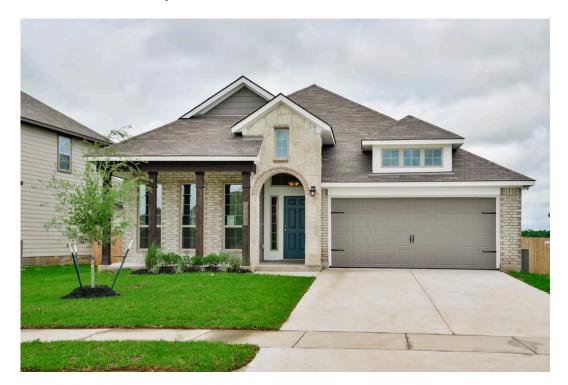

If charm and elegance are what you're looking for – Welcome home! A favorite of many, the 1818 has several features that make it stand out from the rest. From the moment your eyes catch the stunning exterior, you're captivated. Interior features include dual living areas to use as you choose, a large kitchen with granite-topped island that is open through the dining and living room, stunning windows flowing with natural light, an optional study alcove, and a spacious master suite. Stylecraft's selections round out everything that make this floor plan so special.