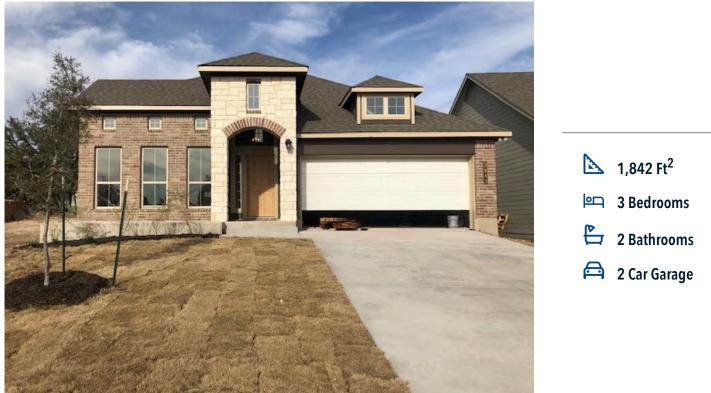

## 3943 Aransas Drive BELTON, TX 76513

**Three Creeks Community** 

Some images shown may be from a previously built Stylecraft home of similar design. Actual options, colors, and selections may vary. Contact us for details!

If charm and elegance are what you're looking for – Welcome Home! A favorite of many, the 1818 has several features that make it stand out from the rest. From the moment you lay eyes on the exterior, you're captivated. Interior features include dual living areas to use as you choose, a large kitchen with a granite-topped island that is open through the dining and living room, stunning windows flowing with natural light, an optional study alcove, and a spacious master suite.