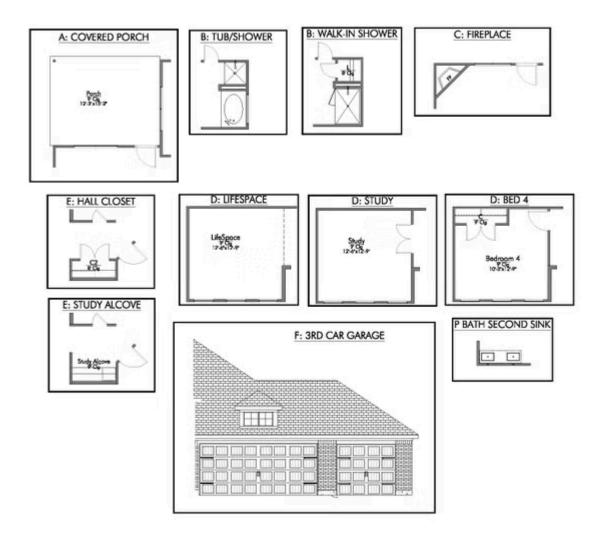

Some images shown may be from a previously built Stylecraft home of similar design. Actual options, colors, and selections may vary. Contact us for details!

If charm and elegance are what you're looking for - Welcome home! A favorite of many, the 1818 has several features that make it stand out from the rest. From the moment your eyes catch the stunning exterior, you're captivated. Interior features include dual living areas to use as you choose, a large kitchen with granite-topped island that is open through the dining and living room, stunning windows flowing with natural light, an optional study alcove, and a spacious primary suite. Stylecraft's selections round out everything that make this floor plan so special.