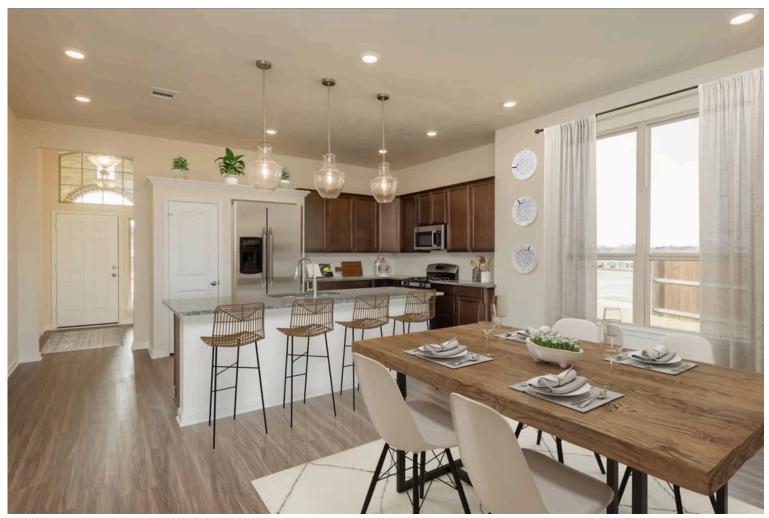

Some images shown may be from a previously built Stylecraft home of similar design. Actual options, colors, and selections may vary. Contact us for details!

If charm and elegance are what you're looking for - Welcome home! A favorite of many, the 1818 has several features that make it stand out from the rest. From the moment your eyes catch the stunning exterior, you're captivated. Interior features include dual living areas to use as you choose, a large kitchen with granite-topped island that is open through the dining and living room, stunning windows flowing with natural light, an optional study alcove, and a spacious primary suite. Stylecraft's selections round out everything that make this floor plan so special.