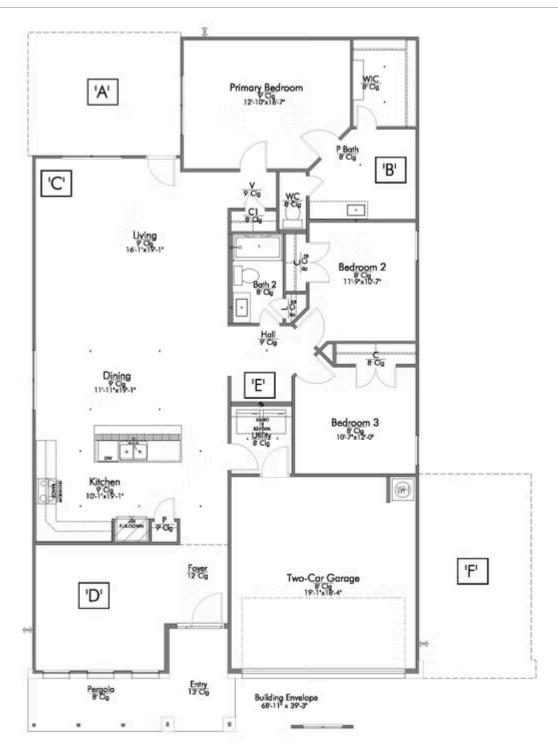

Some images shown may be from a previously built Stylecraft home of similar design. Actual options, colors, and selections may vary. Contact us for details!

If charm and elegance are what you're looking for - Welcome home! A favorite of many, the 1818 has several features that make it stand out from the rest. From the moment your eyes catch the stunning exterior, you're captivated. Interior features include dual living areas to use as you choose, a large kitchen with granite-topped island that is open through the dining and living room, stunning windows flowing with natural light, an optional study alcove, and a spacious primary suite. Stylecraft's selections round out everything that make this floor plan so special.