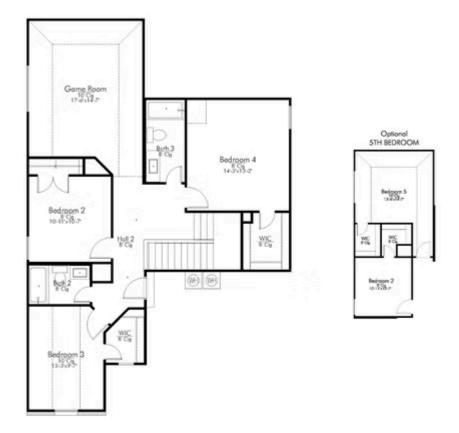

### SECOND FLOOR PLAN

**BELTON, TX 76513** 

This floor plan is one of our favorites because of the way the layout perfectly combines functionality and style! With 4 bedrooms and 3.5 baths, this home is inviting and endearing, while still remaining elegant. We think you will love the way the kitchen looks out into the dining room and living room, how inviting the primary bedroom is with its vaulted ceilings, and how spacious each closet in the home is. The utility room acts as a traditional mudroom, connecting the kitchen to the garage. In the kitchen you'll find one of the largest pantries in our portfolio – with plenty of built-in storage to feed everyone in your family. Upstairs you'll find 3 additional bedrooms, a large game room that can be converted into a 5th bedroom, and 2 additional full baths.