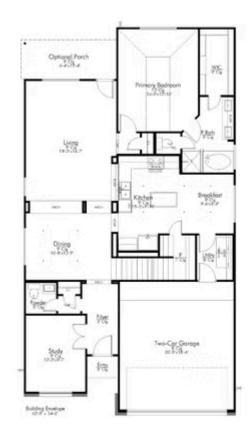

#### FIRST FLOOR PLAN

BELTON, TX 76513

This floor plan is one of our favorites because of the way the layout perfectly combines functionality and style! With 4 bedrooms and 3.5 baths, this home is inviting and endearing, while still remaining elegant. We think you will love the way the kitchen looks out into the dining room and living room, how inviting the primary bedroom is with its vaulted ceilings, and how spacious each closet in the home is. The utility room acts as a traditional mudroom, connecting the kitchen to the garage. In the kitchen you'll find one of the largest pantries in our portfolio – with plenty of built-in storage to feed everyone in your family. Upstairs you'll find 3 additional bedrooms, a large game room that can be converted into a 5th bedroom, and 2 additional full baths.