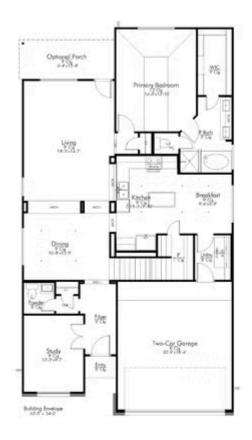

#### FIRST FLOOR PLAN

**BELTON, TX 76513** 

# Some images shown may be from a previously built Stylecraft home of similar design. Actual options, colors, and selections may vary. Contact us for details!

This floor plan is one of our favorites because of the way the layout perfectly combines functionality and style! With 4 bedrooms and 3.5 baths, this home is inviting and endearing, while still remaining elegant. We think you will love the way the kitchen looks out into the dining room and living room, how inviting the primary bedroom is with its vaulted ceilings, and how spacious each closet in the home is. The utility room acts as a traditional mudroom, connecting the kitchen to the garage. In the kitchen you'll find one of the largest pantries in our portfolio – with plenty of built-in storage to feed everyone in your family. Upstairs you'll find 3 additional bedrooms, a large game room that can be converted into a 5th bodroom, and 2 additional full baths.