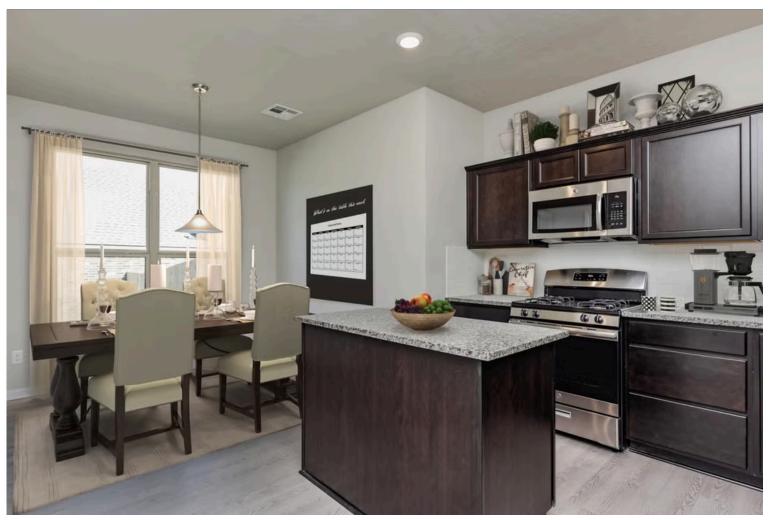

# Some images shown may be from a previously built Stylecraft home of similar design. Actual options, colors, and selections may vary. Contact us for details!

This floor plan is one of our favorites because of the way the layout perfectly combines functionality and style! With 4 bedrooms and 3.5 baths, this home is inviting and endearing, while still remaining elegant. We think you will love the way the kitchen looks out into the dining room and living room, how inviting the primary bedroom is with its vaulted ceilings, and how spacious each closet in the home is. The utility room acts as a traditional mudroom, connecting the kitchen to the garage. In the kitchen you'll find one of the largest pantries in our portfolio – with plenty of built-in storage to feed everyone in your family. Upstairs you'll find 3 additional bedrooms, a large game room that can be converted into a 5th bodroom, and 2 additional full baths.