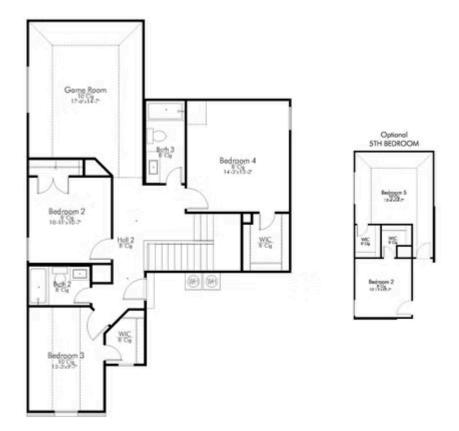

#### SECOND FLOOR PLAN

**BELTON, TX 76513** 

# Some images shown may be from a previously built Stylecraft home of similar design. Actual options, colors, and selections may vary. Contact us for details!

This floor plan is one of our favorites because of the way the layout perfectly combines functionality and style! With 4 bedrooms and 3.5 baths, this home is inviting and endearing, while still remaining elegant. We think you will love the way the kitchen looks out into the dining room and living room, how inviting the primary bedroom is with its vaulted ceilings, and how spacious each closet in the home is. The utility room acts as a traditional mudroom, connecting the kitchen to the garage. In the kitchen you'll find one of the largest pantries in our portfolio – with plenty of built-in storage to feed everyone in your family. Upstairs you'll find 3 additional bedrooms, a large game room that can be converted into a 5th bodroom, and 2 additional full baths.