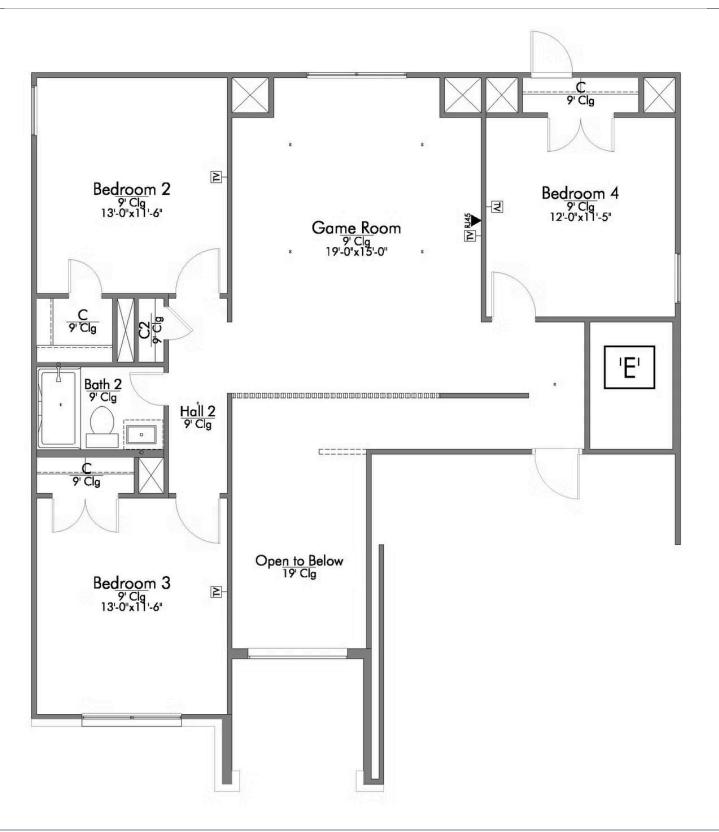

2 - 3 Car

Garage

Some images shown may be from a previously built Stylecraft home of similar design. Actual options, colors, and selections may vary. Contact us for details!

Looking to wow your visitors? You are instantly going to fall in love with this luxurious 4 bedroom, 2.5 bath home! The curb appeal of this home is to die for and the entrance to this home is truly stunning. You're immediately greeted by a grand 19-foot foyer. Once inside, you will be wowed by the spacious and thoughtful layout, a large utility room, and all of the natural light let in by the windows in the breakfast nook and living room. Also on the main floor is an oversized primary bedroom suite with a walk-in closet that dreams are made of. Upstairs, you will find spacious secondary bedrooms and a loft that your family will love.