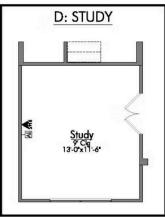

2 - 3 Car

Garage

Some images shown may be from a previously built Stylecraft home of similar design. Actual options, colors, and selections may vary. Contact us for details!

Looking to wow your visitors? You are instantly going to fall in love with this luxurious 4 bedroom, 2.5 bath home! The curb appeal of this home is to die for and the entrance to this home is truly stunning. You're immediately greeted by a grand 19-foot foyer. Once inside, you will be wowed by the spacious and thoughtful layout, a large utility room, and all of the natural light let in by the windows in the breakfast nook and living room. Also on the main floor is an oversized primary bedroom suite with a walk-in closet that dreams are made of. Upstairs, you will find spacious secondary bedrooms and a loft that your family will love.