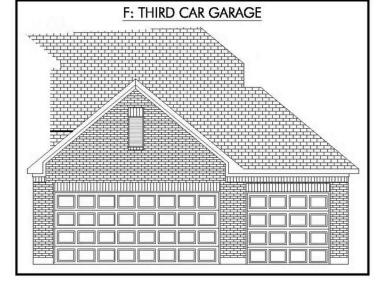

2 - 3 Car

Garage

Some images shown may be from a previously built Stylecraft home of similar design. Actual options, colors, and selections may vary. Contact us for details!

Looking to wow your visitors? You are instantly going to fall in love with this luxurious 4 bedroom, 2.5 bath home! The curb appeal of this home is to die for and the entrance to this home is truly stunning. You're immediately greeted by a grand 19-foot foyer. Once inside, you will be wowed by the spacious and thoughtful layout, a large utility room, and all of the natural light let in by the windows in the breakfast nook and living room. Also on the main floor is an oversized primary bedroom suite with a walk-in closet that dreams are made of. Upstairs, you will find spacious secondary bedrooms and a loft that your family will love.