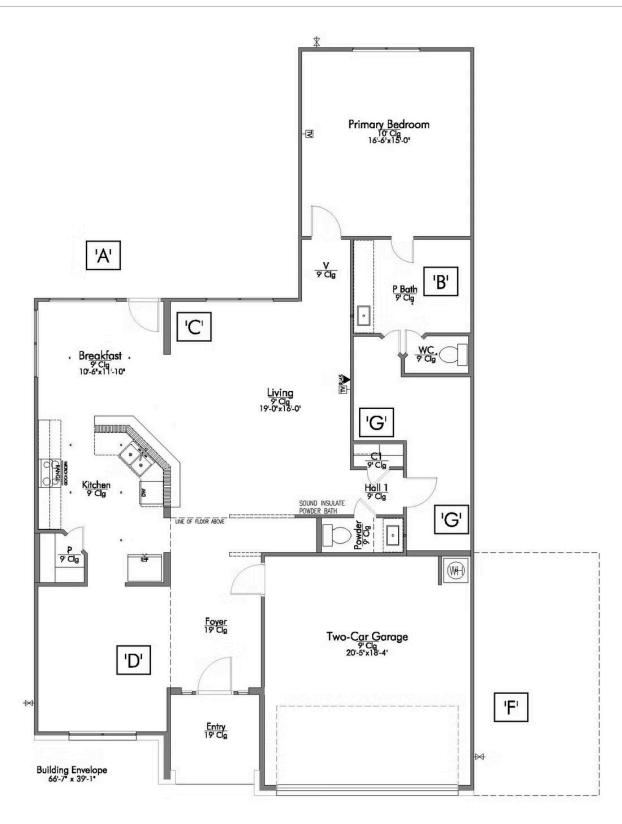

2 - 3 Car

Garage

Some images shown may be from a previously built Stylecraft home of similar design. Actual options, colors, and selections may vary. Contact us for details!

Looking to wow your visitors? You are instantly going to fall in love with this luxurious 4 bedroom, 2.5 bath home! The curb appeal of this home is to die for and the entrance to this home is truly stunning. You're immediately greeted by a grand 19-foot foyer. Once inside, you will be wowed by the spacious and thoughtful layout, a large utility room, and all of the natural light let in by the windows in the breakfast nook and living room. Also on the main floor is an oversized primary bedroom suite with a walk-in closet that dreams are made of. Upstairs, you will find spacious secondary bedrooms and a loft that your family will love.