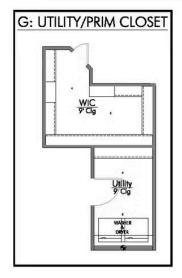

2 - 3 Car

Garage

Some images shown may be from a previously built Stylecraft home of similar design. Actual options, colors, and selections may vary. Contact us for details!

Looking to wow your visitors? You are instantly going to fall in love with this luxurious 4 bedroom, 2.5 bath home! The curb appeal of this home is to die for and the entrance to this home is truly stunning. You're immediately greeted by a grand 19-foot foyer. Once inside, you will be wowed by the spacious and thoughtful layout, a large utility room, and all of the natural light let in by the windows in the breakfast nook and living room. Also on the main floor is an oversized primary bedroom suite with a walk-in closet that dreams are made of. Upstairs, you will find spacious secondary bedrooms and a loft that your family will love.