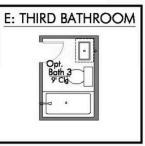

2 - 3 Car

Garage

Some images shown may be from a previously built Stylecraft home of similar design. Actual options, colors, and selections may vary. Contact us for details!

Looking to wow your visitors? You are instantly going to fall in love with this luxurious 4 bedroom, 2.5 bath home! The curb appeal of this home is to die for and the entrance to this home is truly stunning. You're immediately greeted by a grand 19-foot foyer. Once inside, you will be wowed by the spacious and thoughtful layout, a large utility room, and all of the natural light let in by the windows in the breakfast nook and living room. Also on the main floor is an oversized primary bedroom suite with a walk-in closet that dreams are made of. Upstairs, you will find spacious secondary bedrooms and a loft that your family will love.