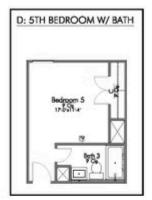

Additional Options Included: Stainless Steel Appliances, a Decorative Tile Backsplash, Integral Miniblinds in the Rear Door, Additional LED Recessed Lighting, Two Exterior Coach Lights, a Single Basin Kitchen Sink, and a Converted Media Room to an Additional Full Bedroom with a Full Bathroom