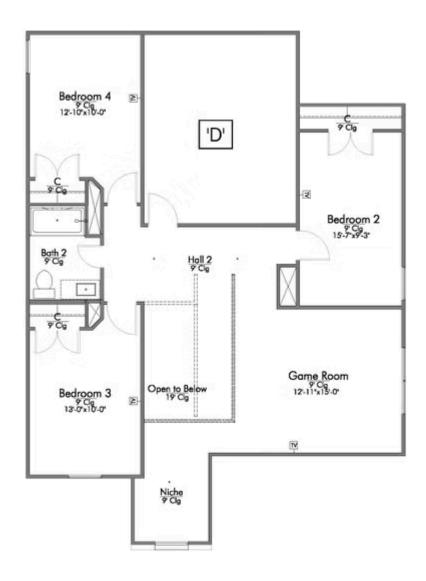

New and improved! Walk into perfection in this spacious, welcoming floor plan! With a formal study, new open kitchen layout, formal dining area, and living room that flow together seamlessly, this floor plan is sure to please those looking for the ideal family home! Our favorite feature is a little surprise that's on the second story of the home that you'll just have to see for yourself.

Additional Options Included: Stainless Steel Appliances, a Decorative Tile Backsplash, Integral Miniblinds in the Rear Door, Additional LED Recessed Lighting, Two Exterior Coach Lights, a Single Basin Kitchen Sink, and a Converted Media Room to an Additional Full Bedroom with a Full Bathroom