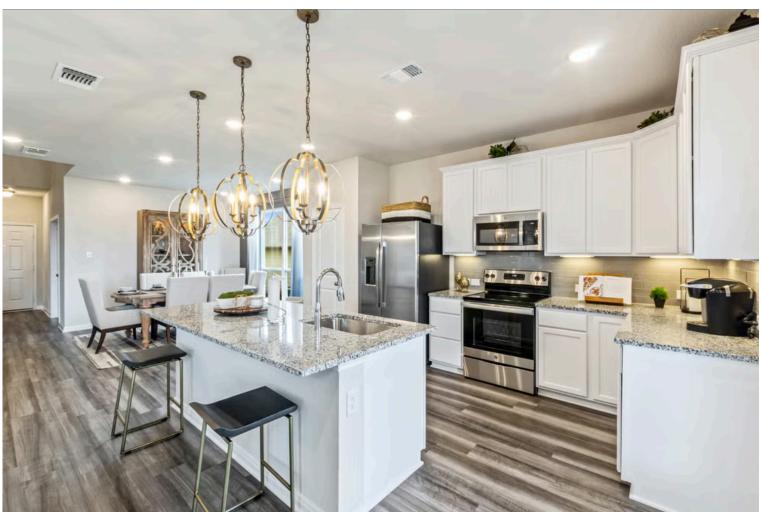

New and improved! Walk into perfection in this spacious, welcoming floor plan! With a formal study, new open kitchen layout, formal dining area, and living room that flow together seamlessly, this floor plan is sure to please those looking for the ideal family home! Our favorite feature is a little surprise that's on the second story of the home that you'll just have to see for yourself.

Additional Options Included: Stainless Steel Appliances, a Decorative Tile Backsplash, Integral Miniblinds in the Rear Door, Additional LED Recessed Lighting, Two Exterior Coach Lights, a Single Basin Kitchen Sink, and a Converted Media Room to an Additional Full Bedroom with a Full Bathroom