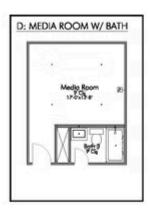

Additional Options Included: Stainless Steel Appliances, a Decorative Tile Backsplash, Integral Miniblinds in the Rear Door, Additional LED Recessed Lighting, Two Exterior Coach Lights, a Single Basin Kitchen Sink, and a Converted Media Room to an Additional Full Bedroom with a Full Bathroom