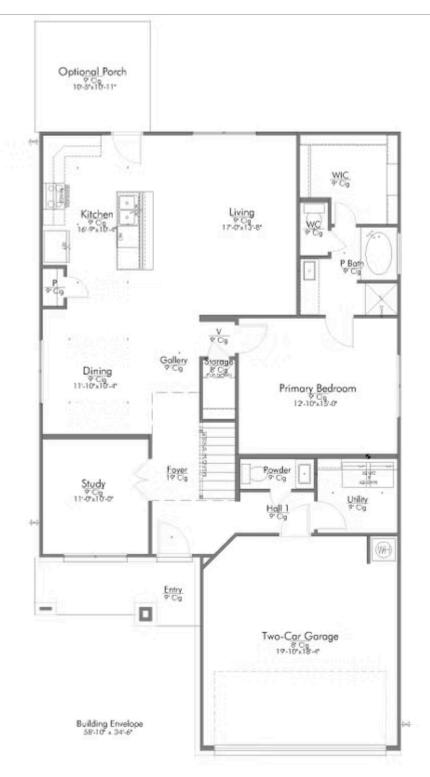

New and improved! Walk into perfection in this spacious, welcoming floor plan! With a formal study, new open kitchen layout, formal dining area, and living room that flow together seamlessly, this floor plan is sure to please those looking for the ideal family home! Our favorite feature is a little surprise that's on the second story of the home that you'll just have to see for yourself.

Additional Options Included: Stainless Steel Appliances, a Decorative Tile Backsplash, Integral Miniblinds in the Rear Door, Additional LED Recessed Lighting, Two Exterior Coach Lights, a Single Basin Kitchen Sink, and a Converted Media Room to an Additional Full Bedroom with a Full Bathroom