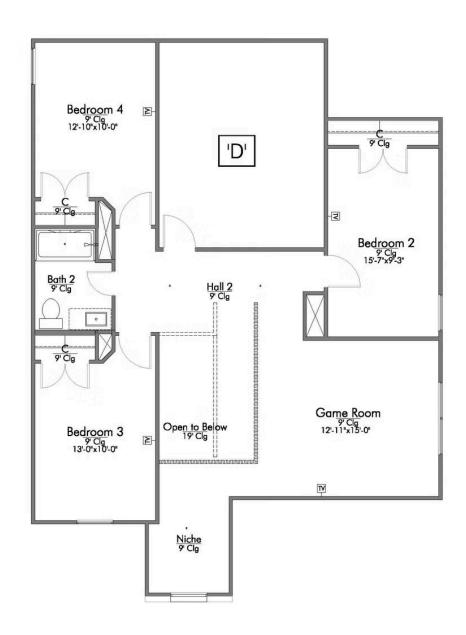

Some images shown may be from a previously built Stylecraft home of similar design. Actual options, colors, and selections may vary. Contact us for details!

New and improved! Walk into perfection in this spacious, welcoming floor plan! With a formal study, new open kitchen layout, formal dining area, and living room that flow together seamlessly, this floor plan is sure to please those looking for the ideal family home! Our favorite feature is a little surprise that's on the second story of the home that you'll just have to see for yourself.