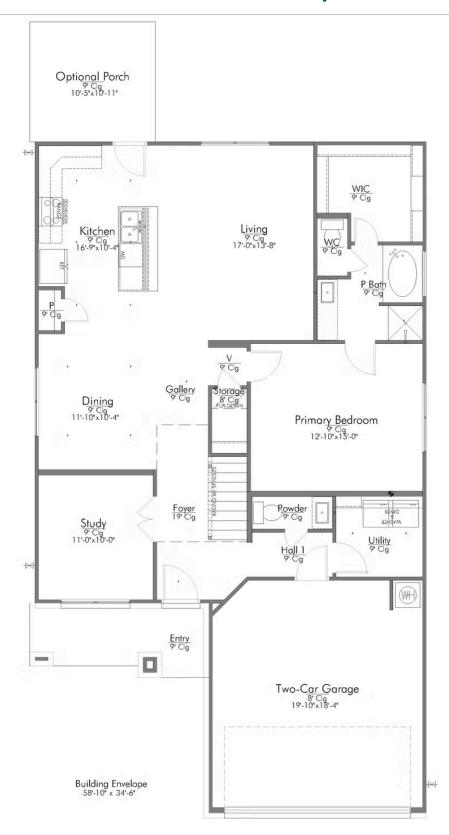

Some images shown may be from a previously built Stylecraft home of similar design. Actual options, colors, and selections may vary. Contact us for details!

New and improved! Walk into perfection in this spacious, welcoming floor plan! With a formal study, new open kitchen layout, formal dining area, and living room that flow together seamlessly, this floor plan is sure to please those looking for the ideal family home! Our favorite feature is a little surprise that's on the second story of the home that you'll just have to see for yourself.