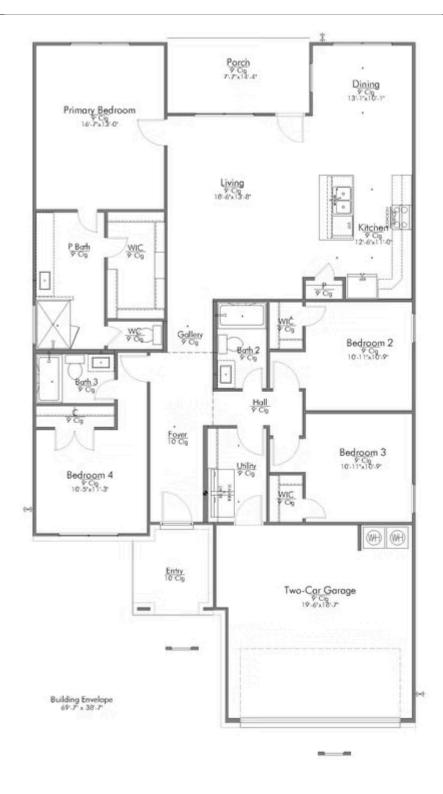

Some images shown may be from a previously built stylecraft nome or similar design. Actual options, colors, and selections may vary. Contact us for details!

The definition of personal elegance, the 1846 is one of our most warm and welcoming floor plans. We love the newly-expanded open concept kitchen, living room, and breakfast area, and how you can choose between having a study, dining room, or 4th bedroom. The primary bedroom is incredibly spacious, with a large walk-in closet, private shower, and garden tub. With more options to personalize through our gorgeous interior and exterior selections, you'll never feel more at home.

Additional options included: 4-sides brick, stainless steel appliances, a head knocker cabinet in both secondary bathrooms, a decorative tile backsplash, an upgraded front door, integral miniblinds in the rear door, additional LED recessed lighting, two exterior coach lights, and under cabinet lighting