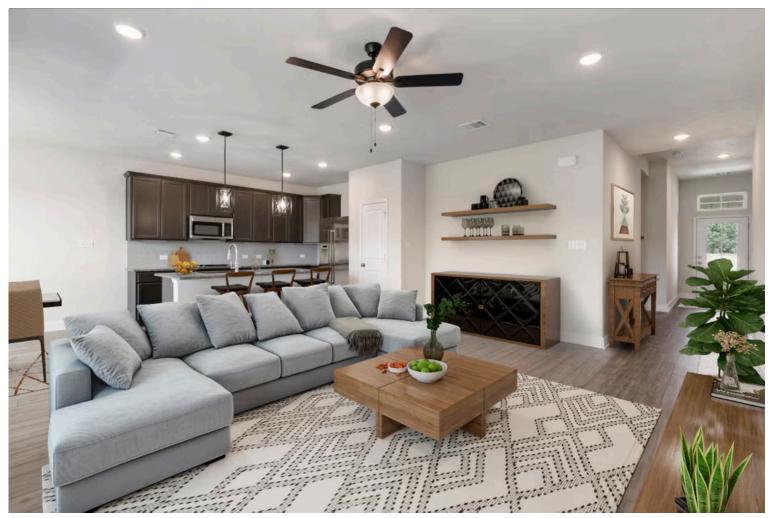

Some images shown may be from a previously built stylecraft nome or similar design. Actual options, colors, and selections may vary. Contact us for details!

The definition of personal elegance, the 1846 is one of our most warm and welcoming floor plans. We love the newly-expanded open concept kitchen, living room, and breakfast area, and how you can choose between having a study, dining room, or 4th bedroom. The primary bedroom is incredibly spacious, with a large walk-in closet, private shower, and garden tub. With more options to personalize through our gorgeous interior and exterior selections, you'll never feel more at home.