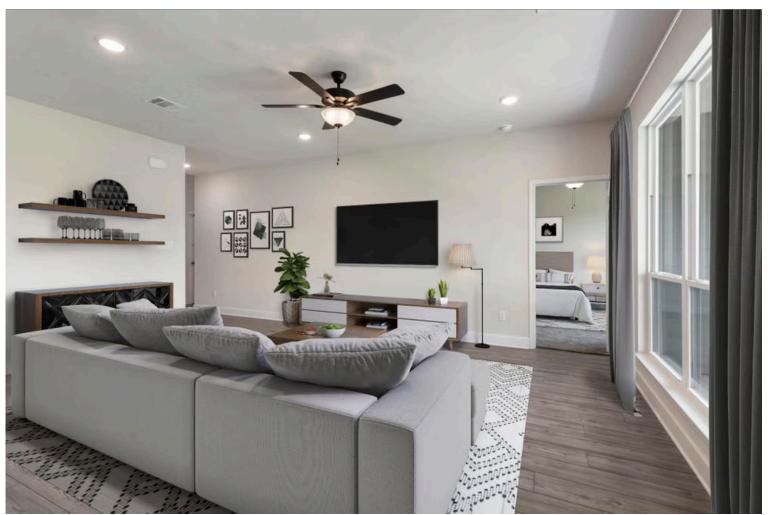

Some images shown may be from a previously built stylecraft nome or similar design. Actual options, colors, and selections may vary. Contact us for details!

The definition of personal elegance, the 1846 is one of our most warm and welcoming floor plans. We love the newly-expanded open concept kitchen, living room, and breakfast area, and how you can choose between having a study, dining room, or 4th bedroom. The primary bedroom is incredibly spacious, with a large walk-in closet, private shower, and garden tub. With more options to personalize through our gorgeous interior and exterior selections, you'll never feel more at home.