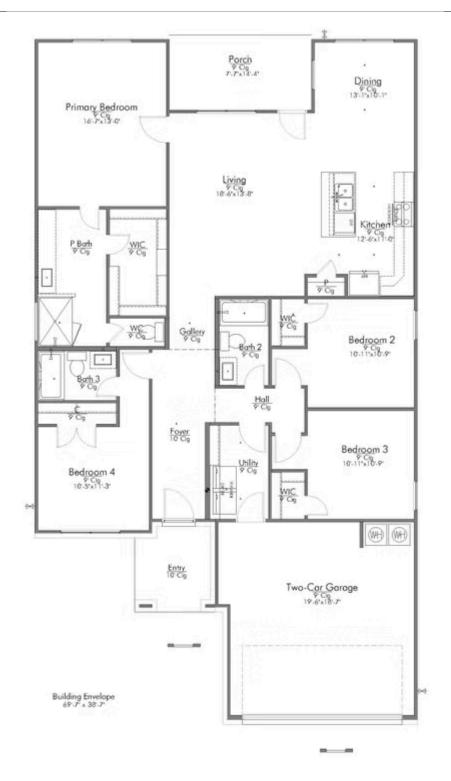

# 4632 Allison Drive BELTON, TX 76513

**Three Creeks Community** 

PRICE: <del>\$332,700</del> **\$None** 

|    | 1,856 Ft <sup>2</sup> |
|----|-----------------------|
| ⁰□ | 4 Bedrooms            |
| ß  | 3 Bathrooms           |
| A  | 2 Car Garage          |

#### Some images shown may be from a previously built Stylecraft home of similar design. Actual options, colors, and selections may vary. Contact us for details!

The definition of personal elegance, the 1846 is one of our most warm and welcoming floor plans. We love the newly-expanded open concept kitchen, living room, and breakfast area, and how you can choose between having a study, dining room, or 4th bedroom. The primary bedroom is incredibly spacious, with a large walk-in closet, private shower, and garden tub. With more options to personalize through our gorgeous interior and exterior selections, you'll never feel more at home.