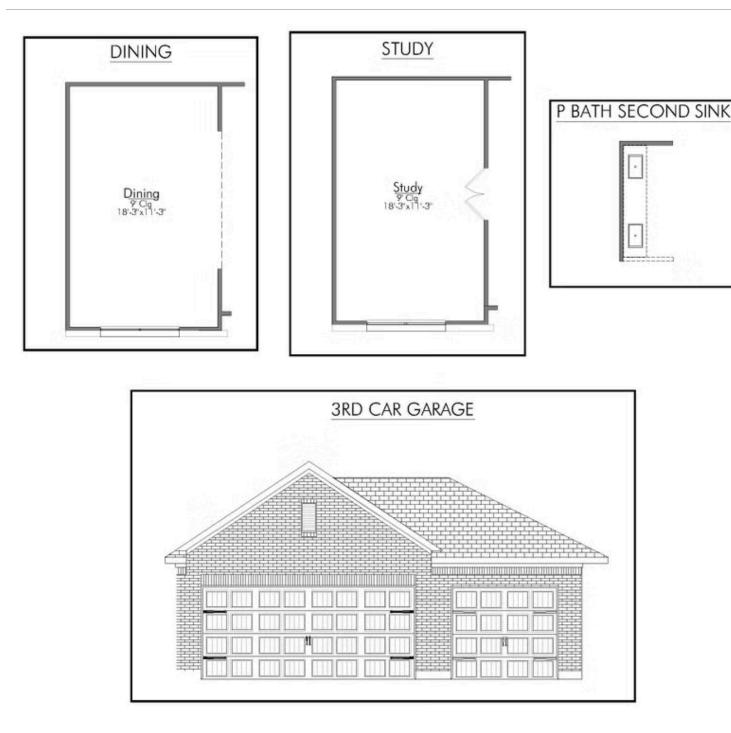

#### Some images shown may be from a previously built Stylecraft home of similar design. Actual options, colors, and selections may vary. Contact us for details!

The definition of personal elegance, the 1846 is one of our most warm and welcoming floor plans. We love the newly-expanded open concept kitchen, living room, and breakfast area, and how you can choose between having a study, dining room, or 4th bedroom. The primary bedroom is incredibly spacious, with a large walk-in closet, private shower, and garden tub. With more options to personalize through our gorgeous interior and exterior selections, you'll never feel more at home.