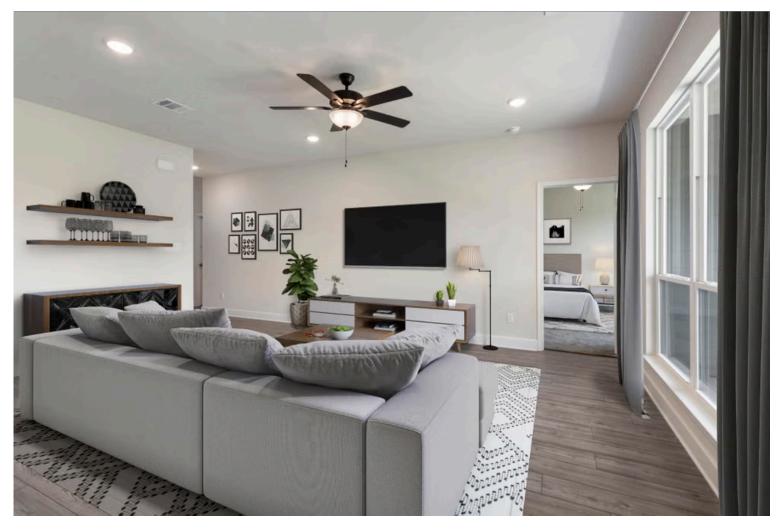

#### Some images shown may be from a previously built Stylecraft home of similar design. Actual options, colors, and selections may vary. Contact us for details!

The definition of personal elegance, the 1846 is one of our most warm and welcoming floor plans. We love the newly-expanded open concept kitchen, living room, and breakfast area, and how you can choose between having a study, dining room, or 4th bedroom. The primary bedroom is incredibly spacious, with a large walk-in closet, private shower, and garden tub. With more options to personalize through our gorgeous interior and exterior selections, you'll never feel more at home.

Additional options included: Stainless steel appliances, a base cabinet in the utility room, a decorative tile backsplash, an upgraded front door, integral miniblinds in the rear door, and additional LED recessed lighting