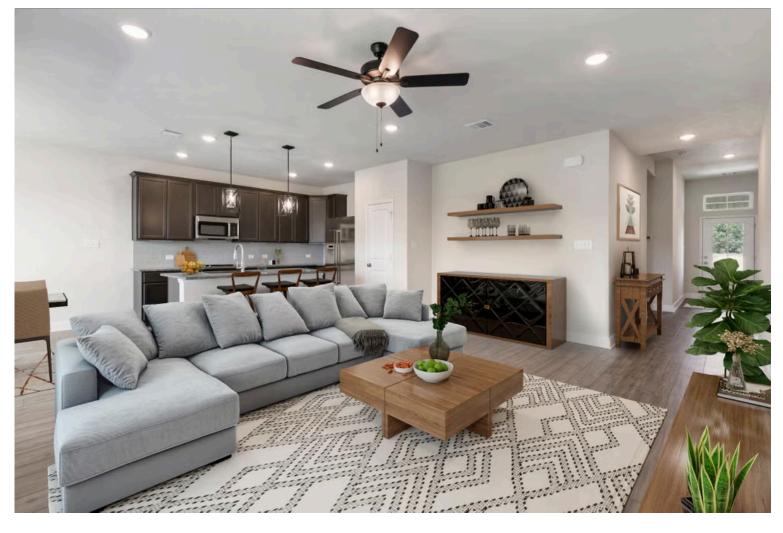

#### Some images shown may be from a previously built Stylecraft home of similar design. Actual options, colors, and selections may vary. Contact us for details!

The definition of personal elegance, the 1846 is one of our most warm and welcoming floor plans. We love the newly-expanded open concept kitchen, living room, and breakfast area, and how you can choose between having a study, dining room, or 4th bedroom. The primary bedroom is incredibly spacious, with a large walk-in closet, private shower, and garden tub. With more options to personalize through our gorgeous interior and exterior selections, you'll never feel more at home.

Additional options included: Stainless steel appliances, a base cabinet in the utility room, a decorative tile backsplash, an upgraded front door, integral miniblinds in the rear door, and additional LED recessed lighting