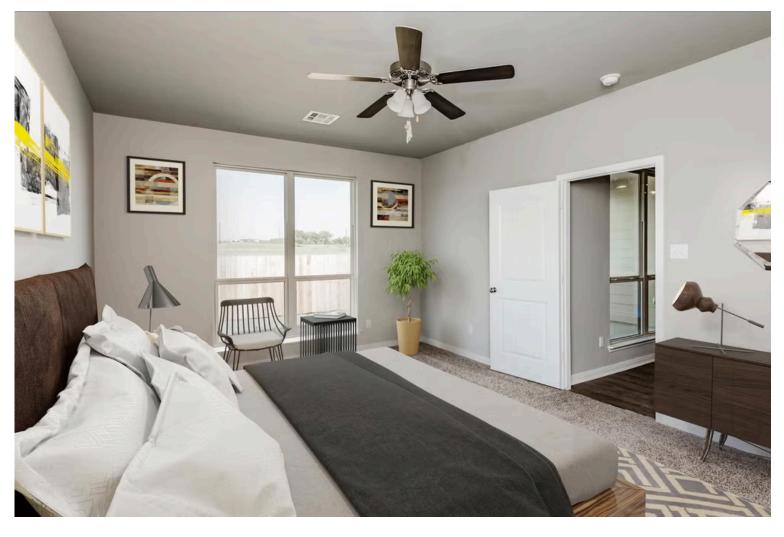

#### Some images shown may be from a previously built Stylecraft home of similar design. Actual options, colors, and selections may vary. Contact us for details!

The definition of personal elegance, the 1846 is one of our most warm and welcoming floor plans. We love the newly-expanded open concept kitchen, living room, and breakfast area, and how you can choose between having a study, dining room, or 4th bedroom. The primary bedroom is incredibly spacious, with a large walk-in closet, private shower, and garden tub. With more options to personalize through our gorgeous interior and exterior selections, you'll never feel more at home.