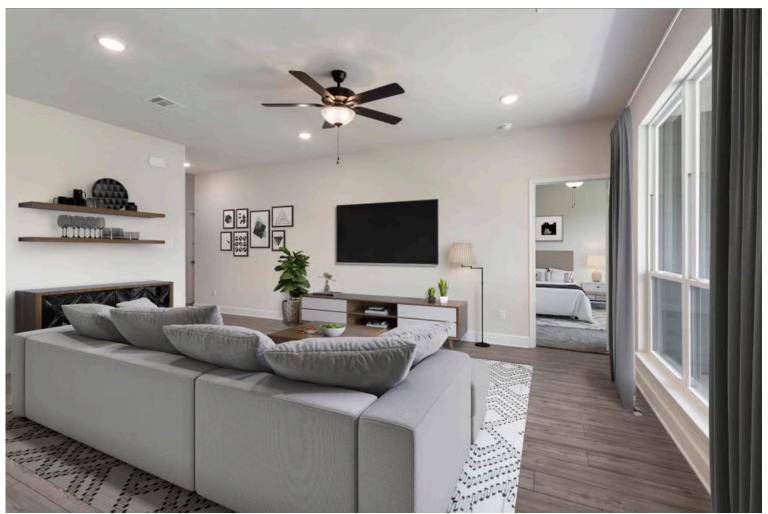

Some images shown may be from a previously built Stylecraft home of similar design. Actual options, colors, and selections may vary. Contact us for details!

The definition of personal elegance, the 1846 is one of our most warm and welcoming floor plans. We love the newly-expanded open concept kitchen, living room, and breakfast area, and how you can choose between having a study, dining room, or 4th bedroom. The primary bedroom is incredibly spacious, with a large walk-in closet, private shower, and garden tub. With more options to personalize through our gorgeous interior and exterior selections, you'll never feel more at home.