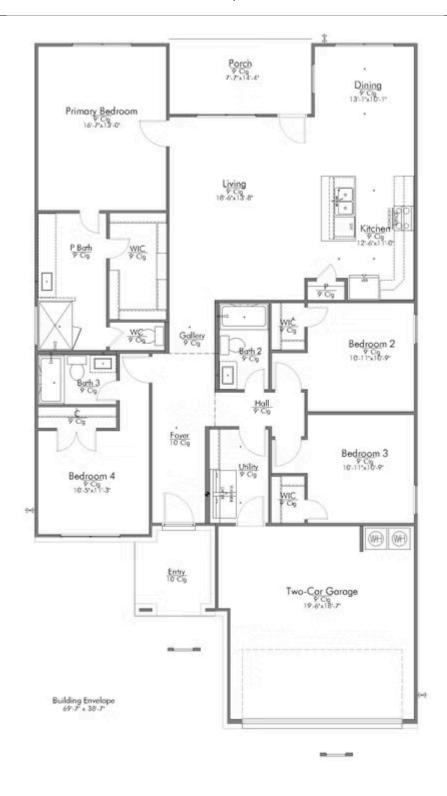

# 4537 Allison Drive BELTON, TX 76513

**Three Creeks Community** 

PRICE:

\$None

1.856 Ft<sup>2</sup>

4 Bedrooms

3 Bathrooms

2 Car Garage

Some images shown may be from a previously built Stylecraft home of similar design. Actual options, colors, and selections may vary. Contact us for details!

The definition of personal elegance, the 1846 is one of our most warm and welcoming floor plans. We love the newly-expanded open concept kitchen, living room, and breakfast area, and how you can choose between having a study, dining room, or 4th bedroom. The primary bedroom is incredibly spacious, with a large walk-in closet, private shower, and garden tub. With more options to personalize through our gorgeous interior and exterior selections, you'll never feel more at home.