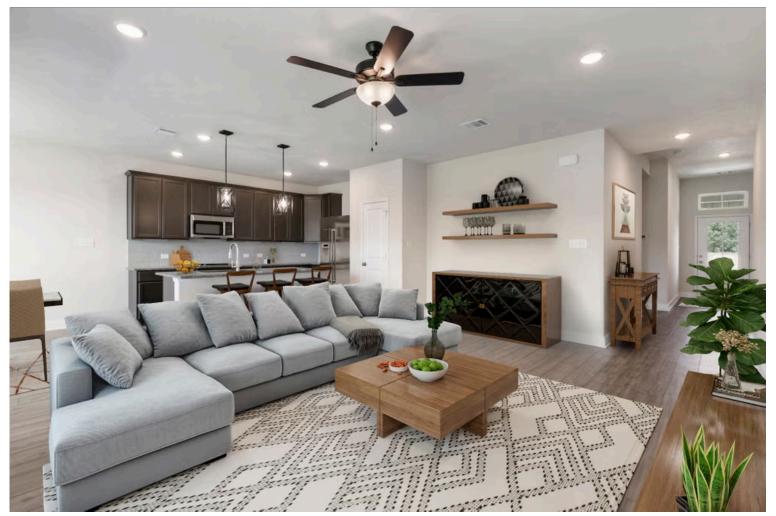

Some images shown may be from a previously built Stylecraft home of similar design. Actual options, colors, and selections may vary. Contact us for details!

The definition of personal elegance, the 1846 is one of our most warm and welcoming floor plans. We love the newly-expanded open concept kitchen, living room, and breakfast area, and how you can choose between having a study, dining room, or 4th bedroom. The primary bedroom is incredibly spacious, with a large walk-in closet, private shower, and garden tub. With more options to personalize through our gorgeous interior and exterior selections, you'll never feel more at home.