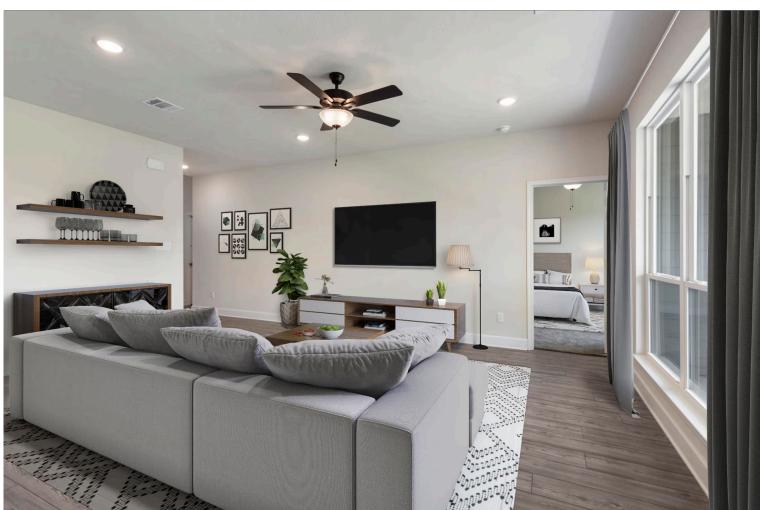

The definition of personal elegance, the 1846 is one of our most warm and welcoming floor plans. We love the newly-expanded open concept kitchen, living room, and breakfast area, and how you can choose between having a study, dining room, or 4th bedroom. The primary bedroom is incredibly spacious, with a large walk-in closet, private shower, and garden tub. With more options to personalize through our gorgeous interior and exterior selections, you'll never feel more at home.