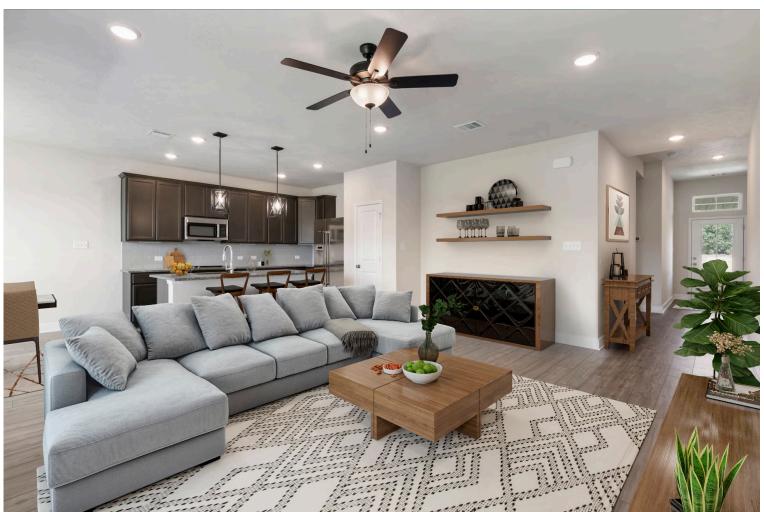

The definition of personal elegance, the 1846 is one of our most warm and welcoming floor plans. We love the newly-expanded open concept kitchen, living room, and breakfast area, and how you can choose between having a study, dining room, or 4th bedroom. The primary bedroom is incredibly spacious, with a large walk-in closet, private shower, and garden tub. With more options to personalize through our gorgeous interior and exterior selections, you'll never feel more at home.