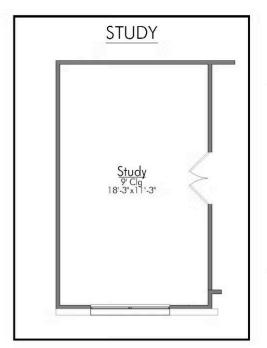

The definition of personal elegance, the 1846 is one of our most warm and welcoming floor plans. We love the newly-expanded open concept kitchen, living room, and breakfast area, and how you can choose between having a study, dining room, or 4th bedroom. The primary bedroom is incredibly spacious, with a large walk-in closet, private shower, and garden tub. With more options to personalize through our gorgeous interior and exterior selections, you'll never feel more at home.