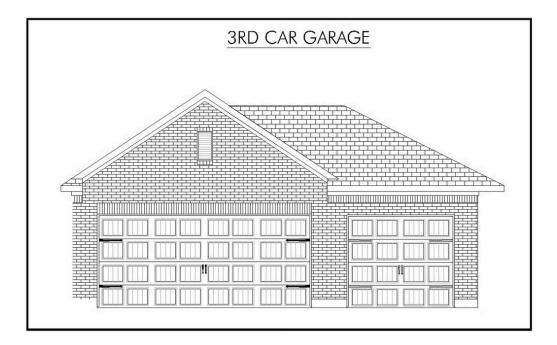

#### **Three Creeks Community**

PRICE FROM:

\$319,900

1.799 Ft<sup>2</sup>

4 Bedrooms

3 Bathrooms

🔁 2 Car Garage

Some images shown may be from a previously built Stylecraft home of similar design. Actual options, colors, and selections may vary. Contact us for details!