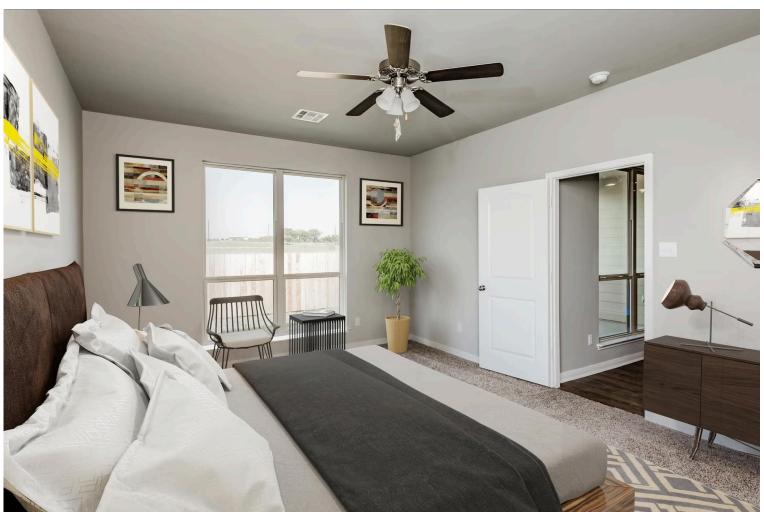

The definition of personal elegance, the 1846 is one of our most warm and welcoming floor plans. We love the newly-expanded open concept kitchen, living room, and breakfast area, and how you can choose between having a study, dining room, or 4th bedroom. The primary bedroom is incredibly spacious, with a large walk-in closet, private shower, and garden tub. With more options to personalize through our gorgeous interior and exterior selections, you'll never feel more at home.