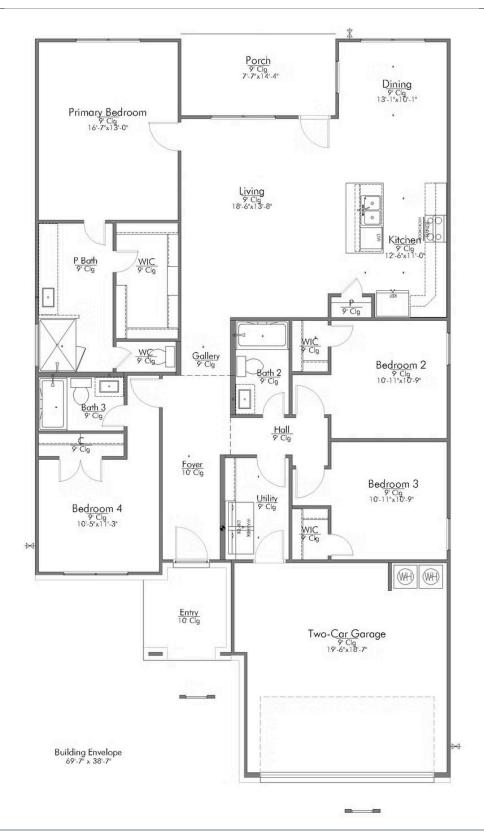

The definition of personal elegance, the 1846 is one of our most warm and welcoming floor plans. We love the newly-expanded open concept kitchen, living room, and breakfast area, and how you can choose between having a study, dining room, or 4th bedroom. The primary bedroom is incredibly spacious, with a large walk-in closet, private shower, and garden tub. With more options to personalize through our gorgeous interior and exterior selections, you'll never feel more at home.