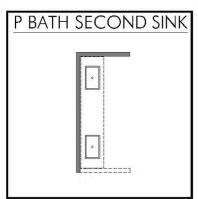

The definition of personal elegance, the 1846 is one of our most warm and welcoming floor plans. We love the newly-expanded open concept kitchen, living room, and breakfast area, and how you can choose between having a study, dining room, or 4th bedroom. The primary bedroom is incredibly spacious, with a large walk-in closet, private shower, and garden tub. With more options to personalize through our gorgeous interior and exterior selections, you'll never feel more at home.