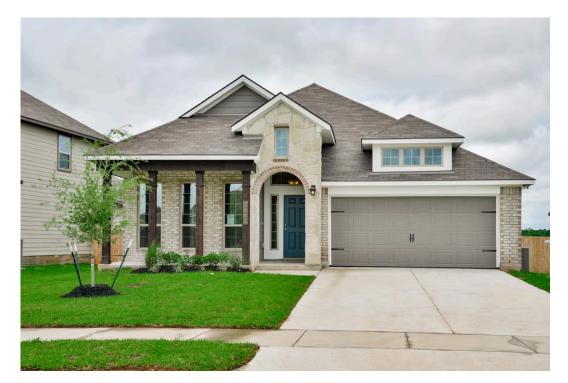

## 3966 Aransas Drive BELTON, TX 76513

## **Three Creeks Community**

1,842 Ft<sup>2</sup>

□□ 3 Bedrooms

2 Bathrooms

2 Car Garage

## Some images shown may be from a previously built Stylecraft home of similar design. Actual options, colors, and selections may vary. Contact us for details!

If charm and elegance are what you're looking for – Welcome home! A favorite of many, the 1818 has several features that make it stand out from the rest. From the moment your eyes catch the stunning exterior, you're captivated. Interior features include dual living areas to use as you choose, a large kitchen with granite-topped island that is open through the dining and living room, stunning windows flowing with natural light, an optional study alcove, and a spacious master suite. Stylecraft's selections round out everything that make this floor plan so special.