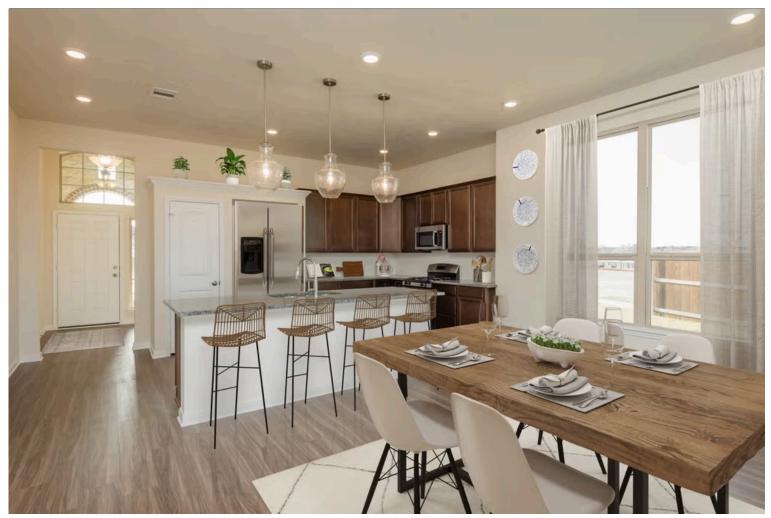

If charm and elegance are what you're looking for – Welcome home! A favorite of many, the 1818 has several features that make it stand out from the rest. From the moment your eyes catch the stunning exterior, you're captivated. Interior features include dual living areas to use as you choose, a large kitchen with granite-topped island that is open through the dining and living room, stunning windows flowing with natural light, an optional study alcove, and a spacious primary suite. Stylecraft's selections round out everything that make this floor plan so special.

Additional options included: A decorative tile backsplash, an upgraded front door, stainless steel appliances, integral miniblinds in the rear door, additional LED recessed lighting, and a single basin kitchen sink