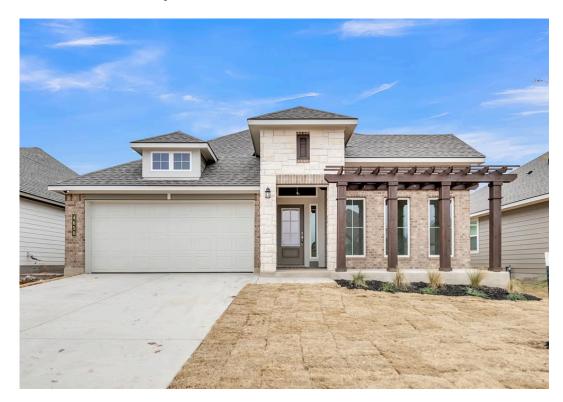

# 4650 Allison Drive BELTON, TX 76513

If charm and elegance are what you're looking for – Welcome home! A favorite of many, the 1818 has several features that make it stand out from the rest. From the moment your eyes catch the stunning exterior, you're captivated. Interior features include dual living areas to use as you choose, a large kitchen with granite-topped island that is open through the dining and living room, stunning windows flowing with natural light, an optional study alcove, and a spacious primary suite. Stylecraft's selections round out everything that make this floor plan so special.