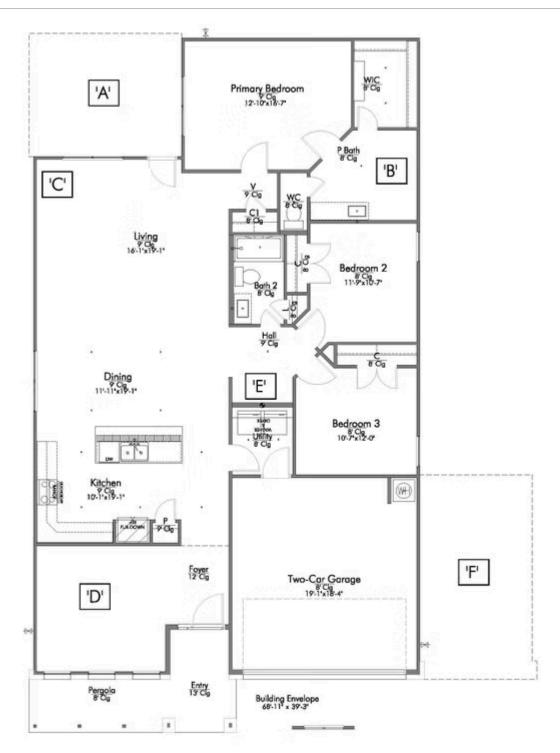

#### **Three Creeks Community**

1,841 Ft<sup>2</sup>

3 Bedrooms

2 Bathrooms

🖴 2 Car Garage

Some images shown may be from a previously built Stylecraft home of similar design. Actual options, colors, and selections may vary. Contact us for details!

If charm and elegance are what you're looking for – Welcome home! A favorite of many, the 1818 has several features that make it stand out from the rest. From the moment your eyes catch the stunning exterior, you're captivated. Interior features include dual living areas to use as you choose, a large kitchen with granite-topped island that is open through the dining and living room, stunning windows flowing with natural light, an optional study alcove, and a spacious primary suite. Stylecraft's selections round out everything that make this floor plan so special.