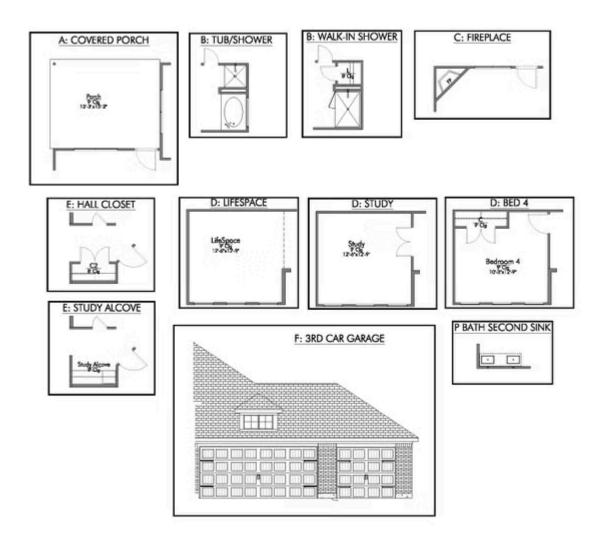

If charm and elegance are what you're looking for – Welcome home! A favorite of many, the 1818 has several features that make it stand out from the rest. From the moment your eyes catch the stunning exterior, you're captivated. Interior features include dual living areas to use as you choose, a large kitchen with granite-topped island that is open through the dining and living room, stunning windows flowing with natural light, an optional study alcove, and a spacious primary suite. Stylecraft's selections round out everything that make this floor plan so special.