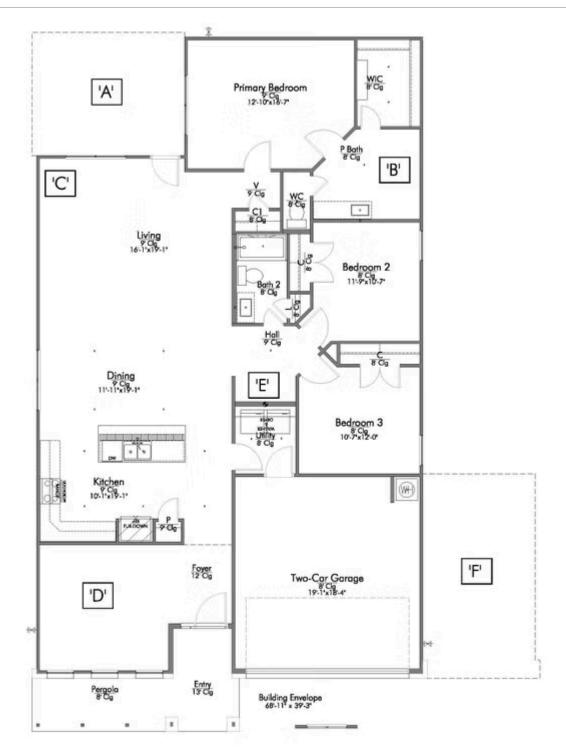

🖴 2 Car Garage

Some images shown may be from a previously built Stylecraft home of similar design. Actual options, colors, and selections may vary. Contact us for details!

If charm and elegance are what you're looking for – Welcome home! A favorite of many, the 1818 has several features that make it stand out from the rest. From the moment your eyes catch the stunning exterior, you're captivated. Interior features include dual living areas to use as you choose, a large kitchen with granite-topped island that is open through the dining and living room, stunning windows flowing with natural light, an optional study alcove, and a spacious primary suite. Stylecraft's selections round out everything that make this floor plan so special.

Additional options included: 4-Sided brick home, a converted Life Space to a Study, stainless steel appliances, a head knocker cabinet in the secondary bathroom, a decorative tile backsplash, 2" faux wood blinds on operable windows, integral miniblinds in the rear door, additional LED recessed lighting, full yard sod, and two exterior coach lights.