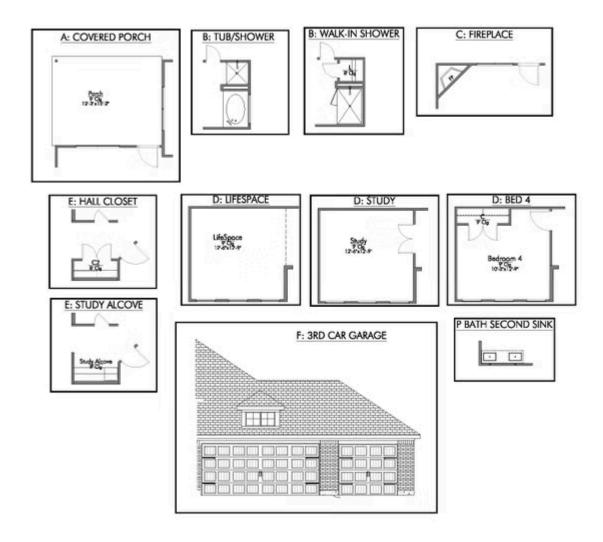

🖴 2 Car Garage

Some images shown may be from a previously built Stylecraft home of similar design. Actual options, colors, and selections may vary. Contact us for details!

If charm and elegance are what you're looking for – Welcome home! A favorite of many, the 1818 has several features that make it stand out from the rest. From the moment your eyes catch the stunning exterior, you're captivated. Interior features include dual living areas to use as you choose, a large kitchen with granite-topped island that is open through the dining and living room, stunning windows flowing with natural light, an optional study alcove, and a spacious primary suite. Stylecraft's selections round out everything that make this floor plan so special.

Additional options included: 4-Sided brick home, a converted Life Space to a Study, stainless steel appliances, a head knocker cabinet in the secondary bathroom, a decorative tile backsplash, 2" faux wood blinds on operable windows, integral miniblinds in the rear door, additional LED recessed lighting, full yard sod, and two exterior coach lights.