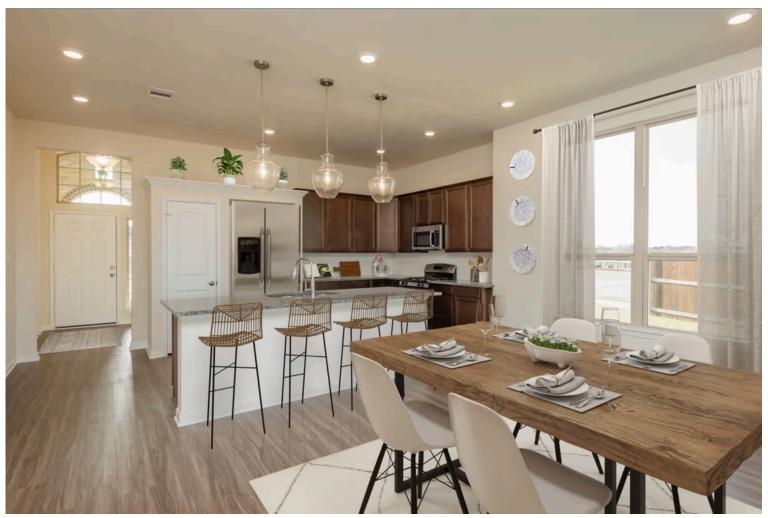

🖴 2 Car Garage

Some images shown may be from a previously built Stylecraft home of similar design. Actual options, colors, and selections may vary. Contact us for details!

If charm and elegance are what you're looking for – Welcome home! A favorite of many, the 1818 has several features that make it stand out from the rest. From the moment your eyes catch the stunning exterior, you're captivated. Interior features include dual living areas to use as you choose, a large kitchen with granite-topped island that is open through the dining and living room, stunning windows flowing with natural light, an optional study alcove, and a spacious primary suite. Stylecraft's selections round out everything that make this floor plan so special.

Additional options included: 4-Sided brick home, a converted Life Space to a Study, stainless steel appliances, a head knocker cabinet in the secondary bathroom, a decorative tile backsplash, 2" faux wood blinds on operable windows, integral miniblinds in the rear door, additional LED recessed lighting, full yard sod, and two exterior coach lights.