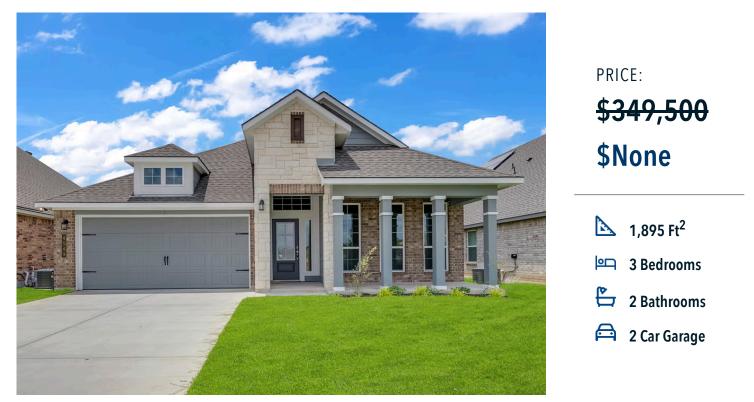

# 4549 Allison Drive BELTON, TX 76513

**Three Creeks Community** 

Some images shown may be from a previously built Stylecraft home of similar design. Actual options, colors, and selections may vary. Contact us for details!

If charm and elegance are what you're looking for - Welcome home! A favorite of many, the 1818 has several features that make it stand out from the rest. From the moment your eyes catch the stunning exterior, you're captivated. Interior features include dual living areas to use as you choose, a large kitchen with granite-topped island that is open through the dining and living room, stunning windows flowing with natural light, an optional study alcove, and a spacious primary suite. Stylecraft's selections round out everything that make this floor plan so special.

Additional options included: Stainless steel appliances, a decorative tile backsplash, integral miniblinds in the rear door, additional LED recessed lighting, an exterior coach light, a single basin kitchen sink, four-sided brick home, full yard sod, and three additional windows in the primary bedroom