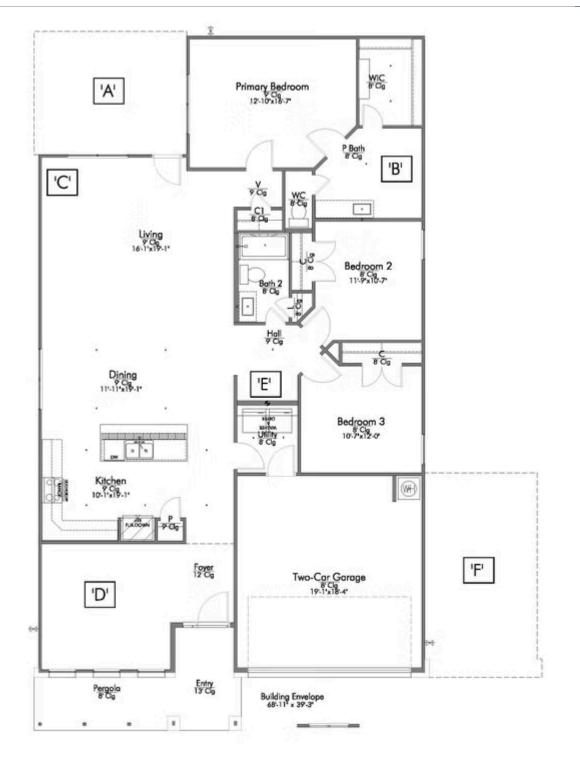

If charm and elegance are what you're looking for - Welcome home! A favorite of many, the 1818 has several features that make it stand out from the rest. From the moment your eyes catch the stunning exterior, you're captivated. Interior features include dual living areas to use as you choose, a large kitchen with granite-topped island that is open through the dining and living room, stunning windows flowing with natural light, an optional study alcove, and a spacious primary suite. Stylecraft's selections round out everything that make this floor plan so special.

Additional options included: Stainless steel appliances, a decorative tile backsplash, integral miniblinds in the rear door, additional LED recessed lighting, an exterior coach light, a single basin kitchen sink, four-sided brick home, full yard sod, and three additional windows in the primary bedroom