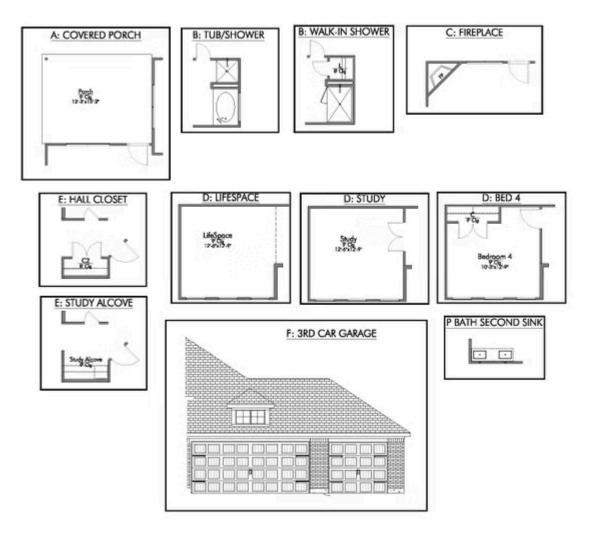

If charm and elegance are what you're looking for - Welcome home! A favorite of many, the 1818 has several features that make it stand out from the rest. From the moment your eyes catch the stunning exterior, you're captivated. Interior features include dual living areas to use as you choose, a large kitchen with granite-topped island that is open through the dining and living room, stunning windows flowing with natural light, an optional study alcove, and a spacious primary suite. Stylecraft's selections round out everything that make this floor plan so special.

Additional options included: Stainless steel appliances, a decorative tile backsplash, integral miniblinds in the rear door, additional LED recessed lighting, an exterior coach light, a single basin kitchen sink, four-sided brick home, full yard sod, and three additional windows in the primary bedroom