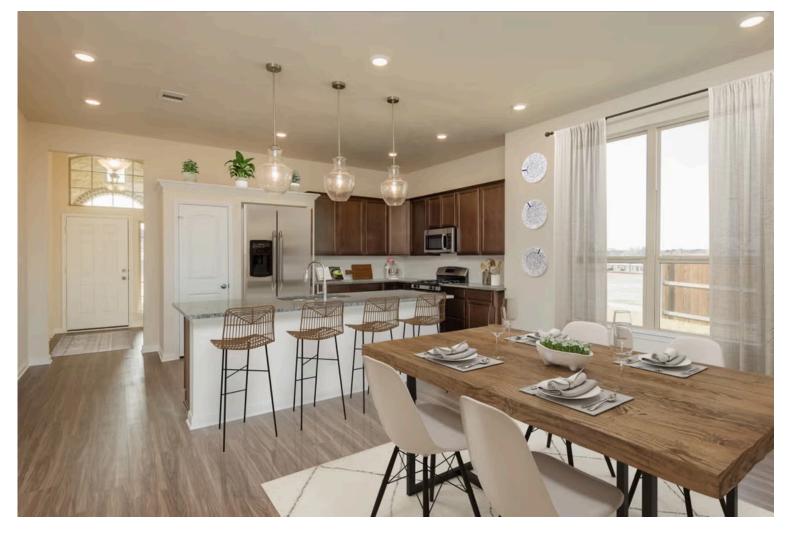

If charm and elegance are what you're looking for - Welcome home! A favorite of many, the 1818 has several features that make it stand out from the rest. From the moment your eyes catch the stunning exterior, you're captivated. Interior features include dual living areas to use as you choose, a large kitchen with granite-topped island that is open through the dining and living room, stunning windows flowing with natural light, an optional study alcove, and a spacious primary suite. Stylecraft's selections round out everything that make this floor plan so special.