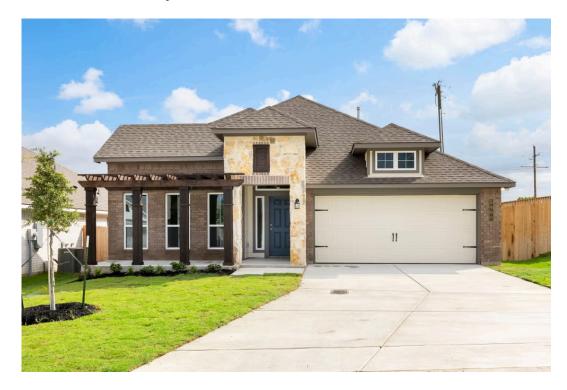

# 4054 Estes Court BELTON, TX 76513

#### **Three Creeks Community**

PRICE:

\$337,800

2

1,841 Ft<sup>2</sup>

의

3 Bedrooms

P

2 Bathrooms

2 Car Garage

Some images shown may be from a previously built Stylecraft home of similar design. Actual options, colors, and selections may vary. Contact us for details!

If charm and elegance are what you're looking for – Welcome home! A favorite of many, the 1818 has several features that make it stand out from the rest. From the moment your eyes catch the stunning exterior, you're captivated. Interior features include dual living areas to use as you choose, a large kitchen with granite-topped island that is open through the dining and living room, stunning windows flowing with natural light, an optional study alcove, and a spacious primary suite. Stylecraft's selections round out everything that make this floor plan so special.