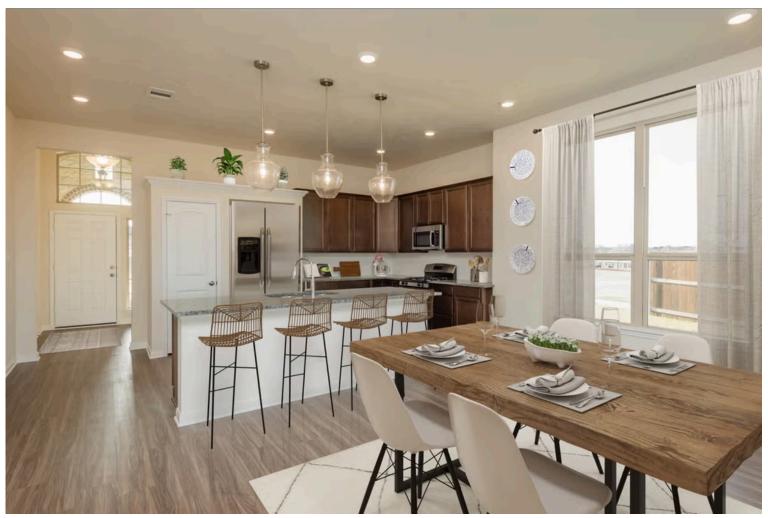

2 Bathrooms

2 Car Garage

Some images shown may be from a previously built Stylecraft home of similar design. Actual options, colors, and selections may vary. Contact us for details!

If charm and elegance are what you're looking for – Welcome home! A favorite of many, the 1818 has several features that make it stand out from the rest. From the moment your eyes catch the stunning exterior, you're captivated. Interior features include dual living areas to use as you choose, a large kitchen with granite-topped island that is open through the dining and living room, stunning windows flowing with natural light, an optional study alcove, and a spacious primary suite. Stylecraft's selections round out everything that make this floor plan so special.

Additional Options Included: Stainless Steel Appliances, Painted Cabinets Throughout, a Decorative Tile Backsplash, Integral Miniblinds in the Rear Door, Additional LED Recessed Lighting, Two Exterior Coach Lights, a Single Basin Kitchen Sink, an Upgraded Shower in the Primary Bedroom, and Three 2020 Windows in the Primary Bedroom