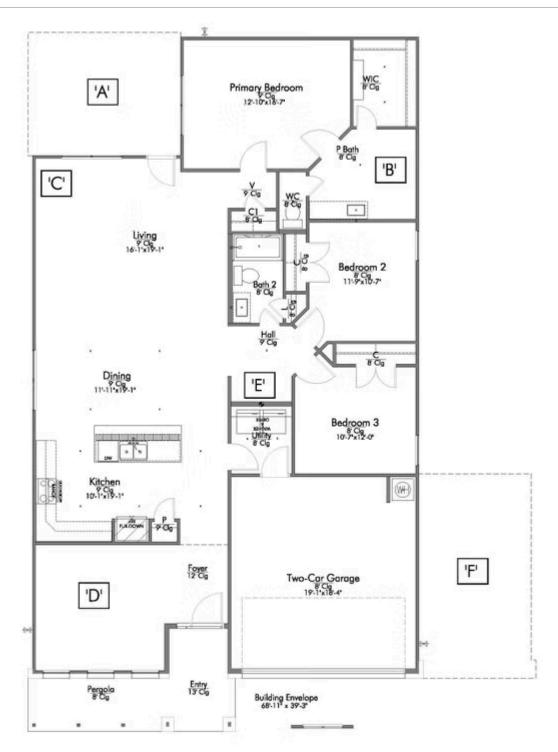

2 Bathrooms

2 Car Garage

Some images shown may be from a previously built Stylecraft home of similar design. Actual options, colors, and selections may vary. Contact us for details!

If charm and elegance are what you're looking for – Welcome home! A favorite of many, the 1818 has several features that make it stand out from the rest. From the moment your eyes catch the stunning exterior, you're captivated. Interior features include dual living areas to use as you choose, a large kitchen with granite-topped island that is open through the dining and living room, stunning windows flowing with natural light, an optional study alcove, and a spacious primary suite. Stylecraft's selections round out everything that make this floor plan so special.