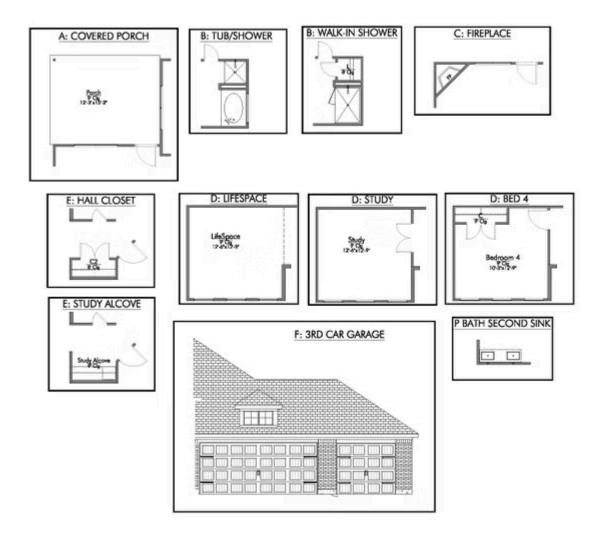

2 Bathrooms

2 Car Garage

Some images shown may be from a previously built Stylecraft home of similar design. Actual options, colors, and selections may vary. Contact us for details!

If charm and elegance are what you're looking for – Welcome home! A favorite of many, the 1818 has several features that make it stand out from the rest. From the moment your eyes catch the stunning exterior, you're captivated. Interior features include dual living areas to use as you choose, a large kitchen with granite-topped island that is open through the dining and living room, stunning windows flowing with natural light, an optional study alcove, and a spacious primary suite. Stylecraft's selections round out everything that make this floor plan so special.