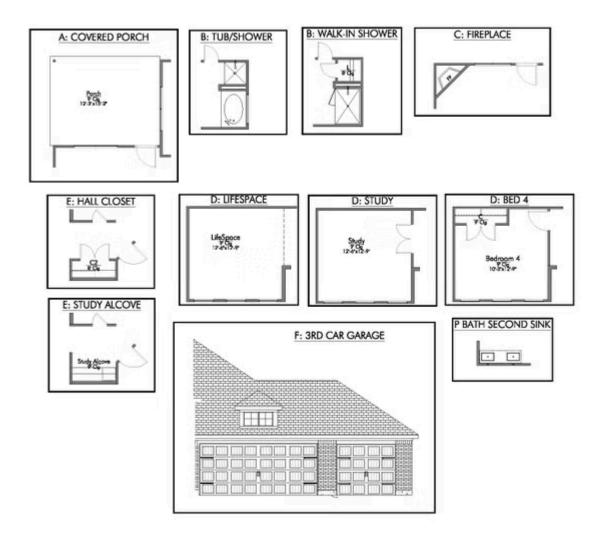

Some images shown may be from a previously built Stylecraft home of similar design. Actual options, colors, and selections may vary. Contact us for details!

If charm and elegance are what you're looking for – Welcome home! A favorite of many, the 1818 has several features that make it stand out from the rest. From the moment your eyes catch the stunning exterior, you're captivated. Interior features include dual living areas to use as you choose, a large kitchen with granite-topped island that is open through the dining and living room, stunning windows flowing with natural light, an optional study alcove, and a spacious primary suite. Stylecraft's selections round out everything that make this floor plan so special.