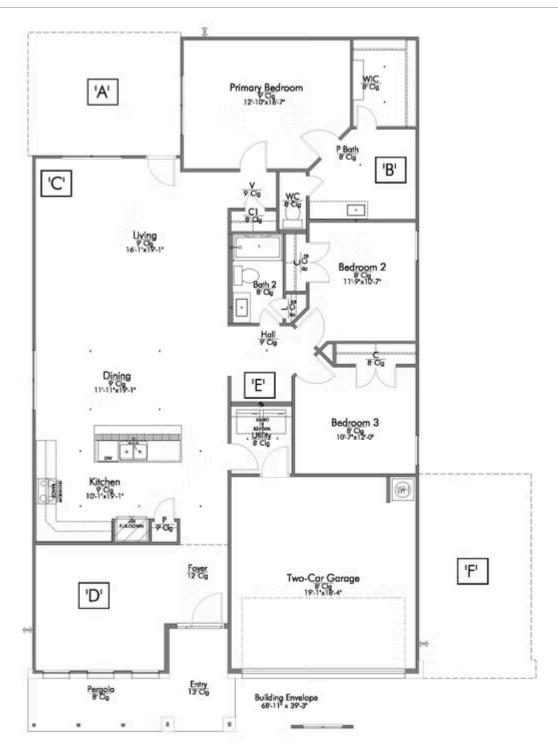

Some images shown may be from a previously built Stylecraft home of similar design. Actual options, colors, and selections may vary. Contact us for details!

If charm and elegance are what you're looking for – Welcome home! A favorite of many, the 1818 has several features that make it stand out from the rest. From the moment your eyes catch the stunning exterior, you're captivated. Interior features include dual living areas to use as you choose, a large kitchen with granite-topped island that is open through the dining and living room, stunning windows flowing with natural light, an optional study alcove, and a spacious primary suite. Stylecraft's selections round out everything that make this floor plan so special.