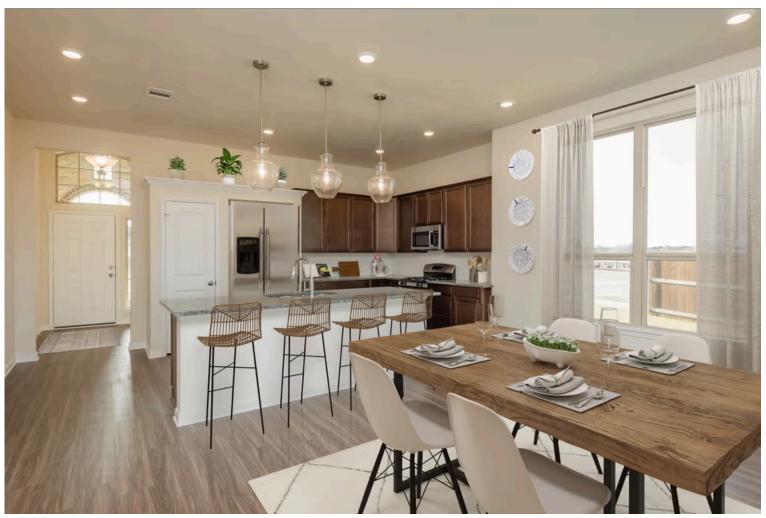

Some images shown may be from a previously built Stylecraft home of similar design. Actual options, colors, and selections may vary. Contact us for details!

If charm and elegance are what you're looking for – Welcome home! A favorite of many, the 1818 has several features that make it stand out from the rest. From the moment your eyes catch the stunning exterior, you're captivated. Interior features include dual living areas to use as you choose, a large kitchen with granite-topped island that is open through the dining and living room, stunning windows flowing with natural light, an optional study alcove, and a spacious primary suite. Stylecraft's selections round out everything that make this floor plan so special.

Additional Options Included: Stainless Steel Appliances, a Decorative Tile Backsplash, Integral Miniblinds in the Rear Door, Additional LED Recessed Lighting, Two Exterior Coach Lights, and an Single Basin Kitchen Sink