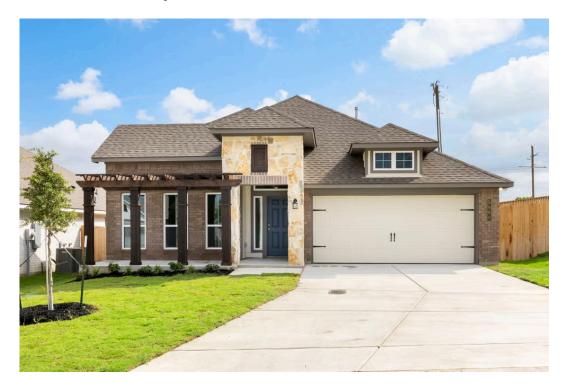

# 4018 Estes Court BELTON, TX 76513

#### **Three Creeks Community**

PRICE:

\$335,100

1,841 Ft<sup>2</sup>

1,041 FL

3 Bedrooms

2 Bathrooms

2 Car Garage

Some images shown may be from a previously built Stylecraft home of similar design. Actual options, colors, and selections may vary. Contact us for details!

If charm and elegance are what you're looking for – Welcome home! A favorite of many, the 1818 has several features that make it stand out from the rest. From the moment your eyes catch the stunning exterior, you're captivated. Interior features include dual living areas to use as you choose, a large kitchen with granite-topped island that is open through the dining and living room, stunning windows flowing with natural light, an optional study alcove, and a spacious primary suite. Stylecraft's selections round out everything that make this floor plan so special.