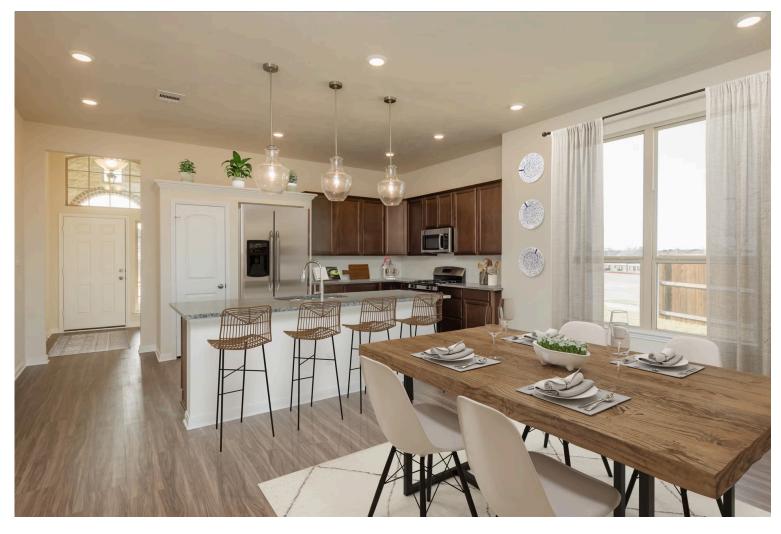

If charm and elegance are what you're looking for – Welcome home! A favorite of many, the 1818 has several features that make it stand out from the rest. From the moment your eyes catch the stunning exterior, you're captivated. Interior features include dual living areas to use as you choose, a large kitchen with granite-topped island that is open through the dining and living room, stunning windows flowing with natural light, an optional study alcove, and a spacious primary suite. Stylecraft's selections round out everything that make this floor plan so special.