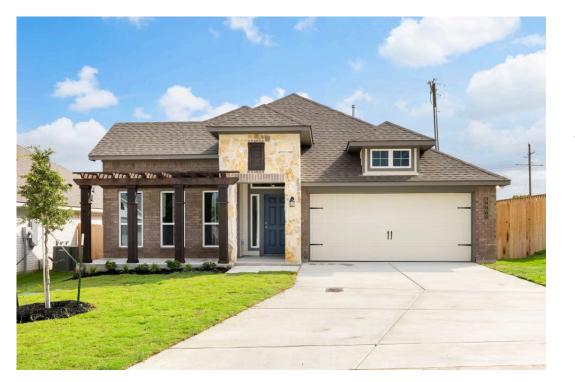

## The 1818

PRICE FROM: \$330,400 1,841-1895 Ft<sup>2</sup> 3-4 Bedrooms 2 Bathrooms 2 - 3 Car Garage

Some images shown may be from a previously built Stylecraft home of similar design. Actual options, colors, and selections may vary. Contact us for details!

If charm and elegance are what you're looking for – Welcome home! A favorite of many, the 1818 has several features that make it stand out from the rest. From the moment your eyes catch the stunning exterior, you're captivated. Interior features include dual living areas to use as you choose, a large kitchen with granite-topped island that is open through the dining and living room, stunning windows flowing with natural light, an optional study alcove, and a spacious primary suite. Stylecraft's selections round out everything that make this floor plan so special.