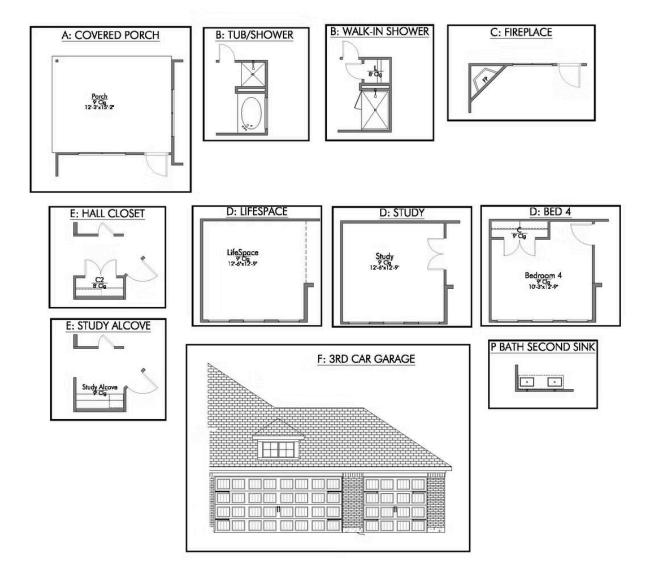

If charm and elegance are what you're looking for – Welcome home! A favorite of many, the 1818 has several features that make it stand out from the rest. From the moment your eyes catch the stunning exterior, you're captivated. Interior features include dual living areas to use as you choose, a large kitchen with granite-topped island that is open through the dining and living room, stunning windows flowing with natural light, an optional study alcove, and a spacious primary suite. Stylecraft's selections round out everything that make this floor plan so special.