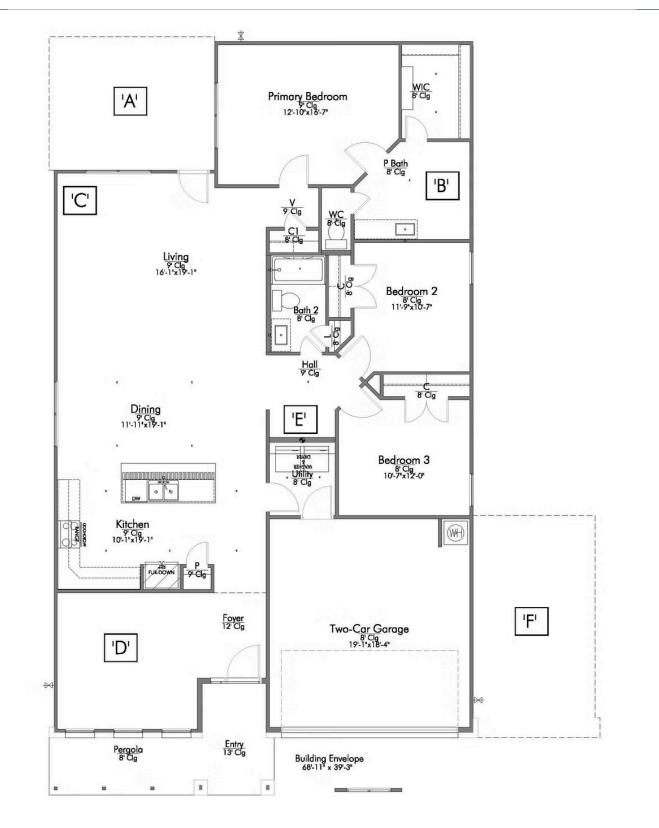

If charm and elegance are what you're looking for – Welcome home! A favorite of many, the 1818 has several features that make it stand out from the rest. From the moment your eyes catch the stunning exterior, you're captivated. Interior features include dual living areas to use as you choose, a large kitchen with granite-topped island that is open through the dining and living room, stunning windows flowing with natural light, an optional study alcove, and a spacious primary suite. Stylecraft's selections round out everything that make this floor plan so special.