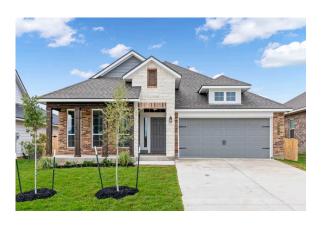

## The 1818

PRICE FROM: \$330,400 1,841-1895 Ft<sup>2</sup> 3-4 Bedrooms 2 Bathrooms 2 - 3 Car Garage

Some images shown may be from a previously built Stylecraft home of similar design. Actual options, colors, and selections may vary. Contact us for details!

If charm and elegance are what you're looking for – Welcome home! A favorite of many, the 1818 has several features that make it stand out from the rest. From the moment your eyes catch the stunning exterior, you're captivated. Interior features include dual living areas to use as you choose, a large kitchen with granite-topped island that is open through the dining and living room, stunning windows flowing with natural light, an optional study alcove, and a spacious primary suite. Stylecraft's selections round out everything that make this floor plan so special.