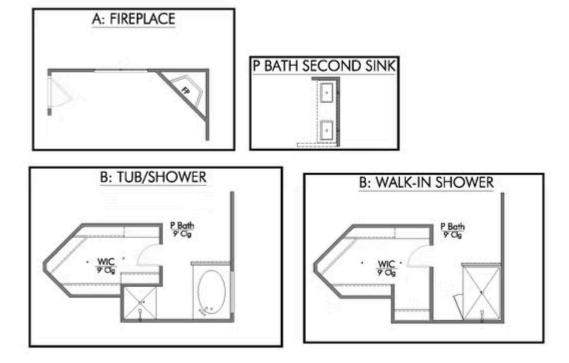

Additional Options Included: Stainless Steel Appliances, a Decorative Tile Backsplash, an Upgraded Front Door, Integral Miniblinds in the Rear Door, Additional LED Recessed Lighting, Two Exterior Coach Lights, a Dual Primary Bathroom Vanity, a Single Basin Kitchen Sink, and an Upgraded Shower