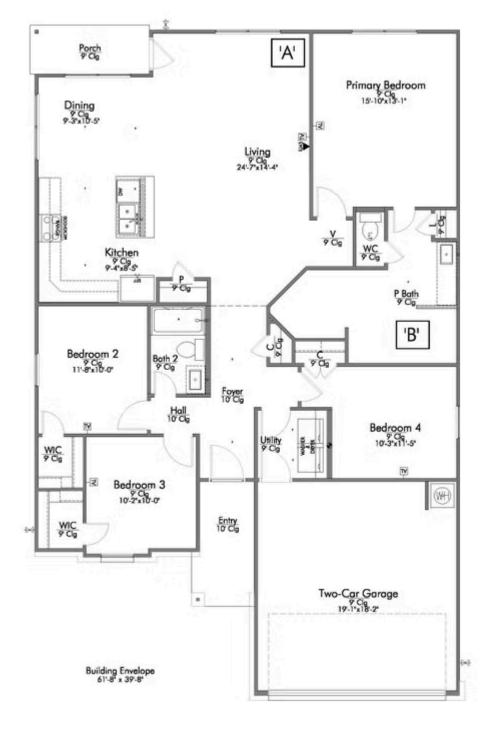

This four-bedroom, two bath home is a great option for those looking for more bedrooms without a second story! You won't believe your eyes as you walk into the great space that is the open concept living room, dining room, and kitchen. With all of its wonderful features, to include walk-in closets, granite countertops, and corner kitchen with island, you are sure to love this home!

Additional Options Included: Stainless Steel Appliances, a Decorative Tile Backsplash, an Upgraded Front Door, Integral Miniblinds in the Rear Door, Additional LED Recessed Lighting, Two Exterior Coach Lights, a Dual Primary Bathroom Vanity, a Single Basin Kitchen Sink, and an Upgraded Shower