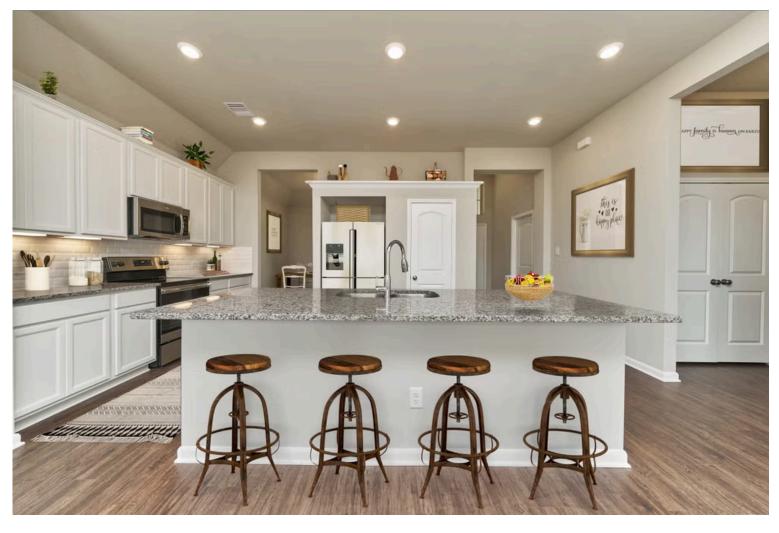

## Some images shown may be from a previously built Stylecraft home of similar design. Actual options, colors, and selections may vary. Contact us for details!

Our most popular floor plan! This charming 3 bedroom, 2 bath home is known for its intelligent use of space and now features an even more open living area. The large kitchen granite-topped island opens up to your living room to provide a cozy flow throughout the home. Your dining room features the most charming front window you'll ever see, which is accented by your gorgeous front elevation. Featuring large walk-in closets, luxury flooring, and volume ceilings – the 1613 certainly delivers when it comes to affordable luxury.

Additional options included: Stainless steel appliances, a decorative tile backsplash, an upgraded front door, integral miniblinds in the