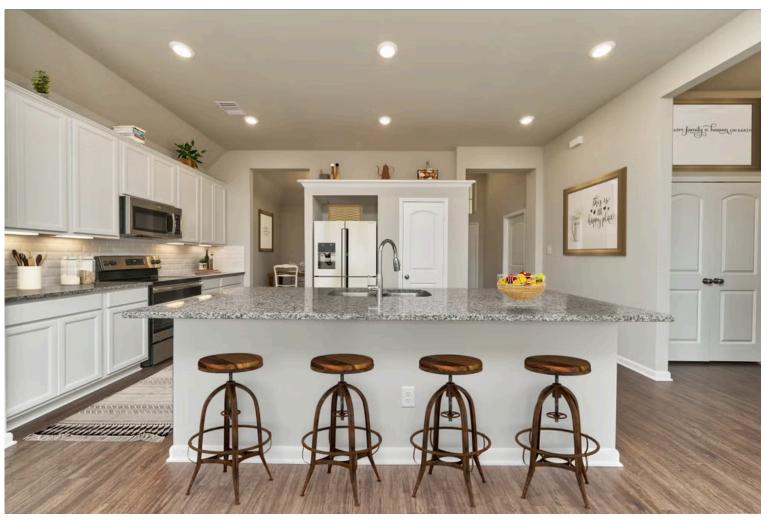

Our most popular floor plan! This charming 3 bedroom, 2 bath home is known for its intelligent use of space and now features an even more open living area. The large kitchen granite-topped island opens up to your living room to provide a cozy flow throughout the home. Your dining room features the most charming front window you'll ever see, which is accented by your gorgeous front elevation. Featuring large walk-in closets, luxury flooring, and volume ceilings – the 1613 certainly delivers when it comes to affordable luxury.

Additional Options Included: Stainless Steel Appliances, a Head Knocker Cabinet in the Secondary Bathroom, a Decorative Tile Backsplash, Integral Miniblinds in the Rear Door, Additional LED Recessed Lighting, Two Exterior Coach Lights, a Single Basin Kitchen Sink, and a Dual Primary Bathroom vanity