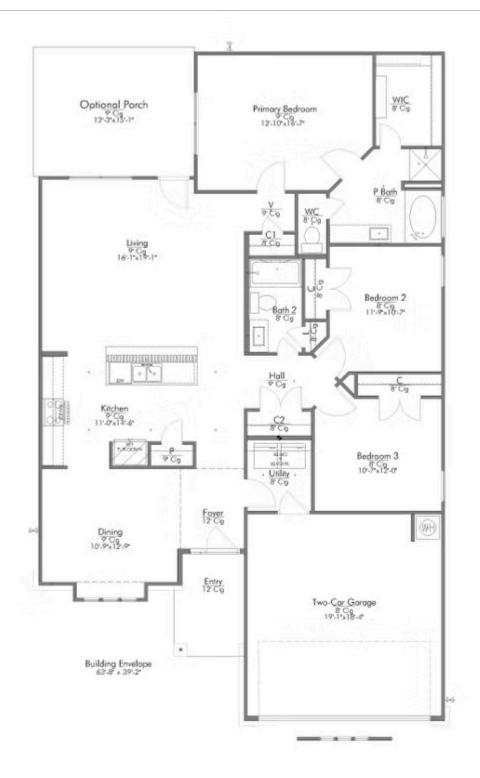

Our most popular floor plan! This charming 3 bedroom, 2 bath home is known for its intelligent use of space and now features an even more open living area. The large kitchen granite-topped island opens up to your living room to provide a cozy flow throughout the home. Your dining room features the most charming front window you'll ever see, which is accented by your gorgeous front elevation. Featuring large walk-in closets, luxury flooring, and volume ceilings – the 1613 certainly delivers when it comes to affordable luxury.

Additional Options Included: Stainless Steel Appliances, a Head Knocker Cabinet in the Secondary Bathroom, a Decorative Tile Backsplash, Integral Miniblinds in the Rear Door, Additional LED Recessed Lighting, Two Exterior Coach Lights, a Single Basin Kitchen Sink, and a Dual Primary Bathroom vanity