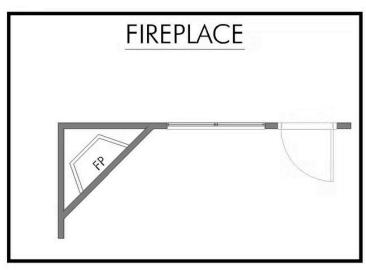

oms

2 Car Garage

Some images shown may be from a previously built Stylecraft home of similar design. Actual options, colors, and selections may vary. Contact us for details!

Our most popular floor plan! This charming 3 bedroom, 2 bath home is known for its intelligent use of space and now features an even more open living area. The large kitchen granite-topped island opens up to your living room to provide a cozy flow throughout the home. Your dining room features the most charming front window you'll ever see, which is accented by your gorgeous front elevation. Featuring large walk-in closets, luxury flooring, and volume ceilings – the 1613 certainly delivers when it comes to affordable luxury.





# The 1613 Three Creeks Community











## The 1613 Three Creeks Community

















In continuous effort by Stylecraft Builders to improve the quality of your home, we reserve the right to change features, prices, plans and specifications without notice. Floorplans and elevation renderings are artists' conceptiions only. Significant changes may be made during or after the construction of the model homes. Stylecraft Builders reserves the right to modify, relocate or eliminate any or all of the features, specifications, plan utilities, design or shape thereof, all without notice or obligations to any purchaser. Price range reflects base price only. Location premiums will be charged for certain locations and are not included in the base price of the home. Additional association fees may apply. Other fees may also apply. Amenities are proposed and planned or may be