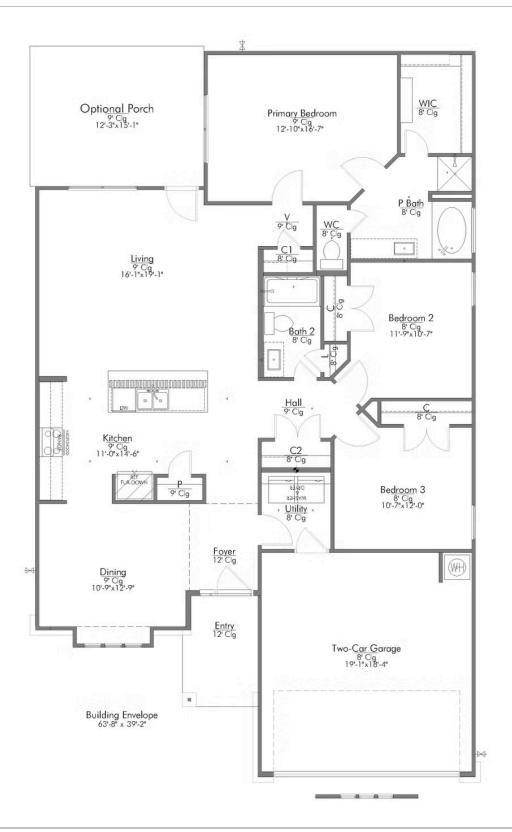

Some images shown may be from a previously built Stylecraft home of similar design. Actual options, colors, and selections may vary. Contact us for details!

Our most popular floor plan! This charming 3 bedroom, 2 bath home is known for its intelligent use of space and now features an even more open living area. The large kitchen granite-topped island opens up to your living room to provide a cozy flow throughout the home. Your dining room features the most charming front window you'll ever see, which is accented by your gorgeous front elevation. Featuring large walk-in closets, luxury flooring, and volume ceilings – the 1613 certainly delivers when it comes to affordable luxury.