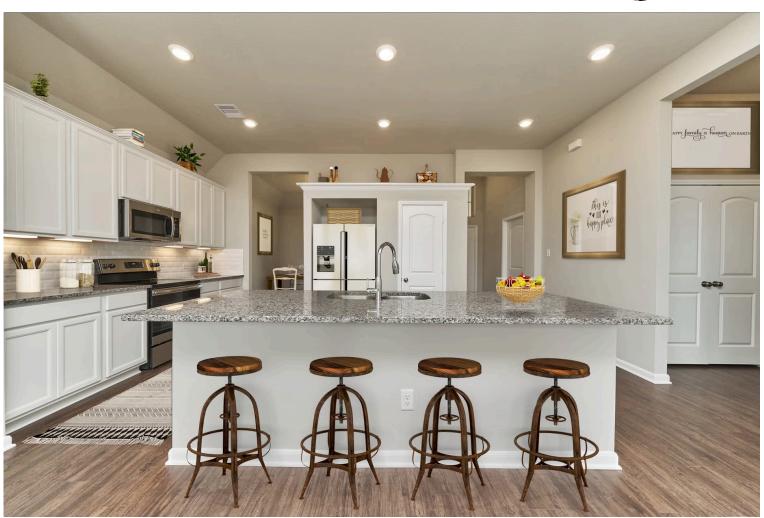

Some images shown may be from a previously built Stylecraft home of similar design. Actual options, colors, and selections may vary. Contact us for details!

Our most popular floor plan! This charming 3 bedroom, 2 bath home is known for its intelligent use of space and now features an even more open living area. The large kitchen granite-topped island opens up to your living room to provide a cozy flow throughout the home. Your dining room features the most charming front window you'll ever see, which is accented by your gorgeous front elevation. Featuring large walk-in closets, luxury flooring, and volume ceilings – the 1613 certainly delivers when it comes to affordable luxury.