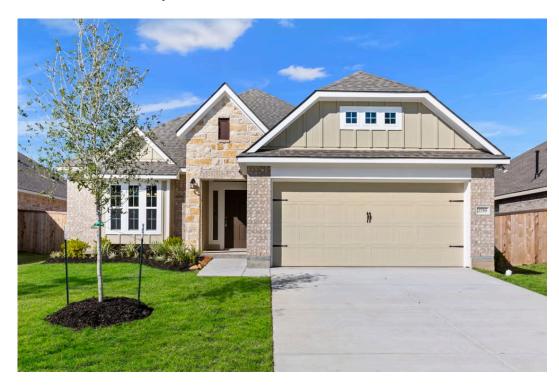

Some images shown may be from a previously built Stylecraft home of similar design. Actual options, colors, and selections may vary. Contact us for details!

Our most popular floor plan! This charming 3 bedroom, 2 bath home is known for its intelligent use of space and now features an even more open living area. The large kitchen granite-topped island opens up to your living room to provide a cozy flow throughout the home. Your dining room features the most charming front window you'll ever see, which is accented by your gorgeous front elevation. Featuring large walk-in closets, luxury flooring, and volume ceilings – the 1613 certainly delivers when it comes to affordable luxury.