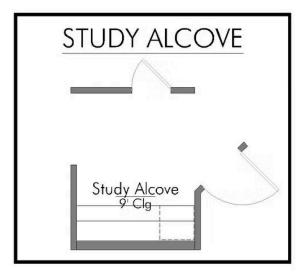

s

2 Car Garage

Some images shown may be from a previously built Stylecraft home of similar design. Actual options, colors, and selections may vary. Contact us for details!

Our most popular floor plan! This charming 3 bedroom, 2 bath home is known for its intelligent use of space and now features an even more open living area. The large kitchen granite-topped island opens up to your living room to provide a cozy flow throughout the home. Your dining room features the most charming front window you'll ever see, which is accented by your gorgeous front elevation. Featuring large walk-in closets, luxury flooring, and volume ceilings – the 1613 certainly delivers when it comes to affordable luxury.





# The 1613 Three Creeks Community











## The 1613 Three Creeks Community

















In continuous effort by Stylecraft Builders to improve the quality of your home, we reserve the right to change features, prices, plans and specifications without notice. Floorplans and elevation renderings are artists' conceptiions only. Significant changes may be made during or after the construction of the model homes. Stylecraft Builders reserves the right to modify, relocate or eliminate any or all of the features, specifications, plan utilities, design or shape thereof, all without notice or obligations to any purchaser. Price range reflects base price only. Location premiums will be charged for certain locations and are not included in the base price of the home. Additional association fees may apply. Other fees may also apply. Amenities are proposed and planned or may be un