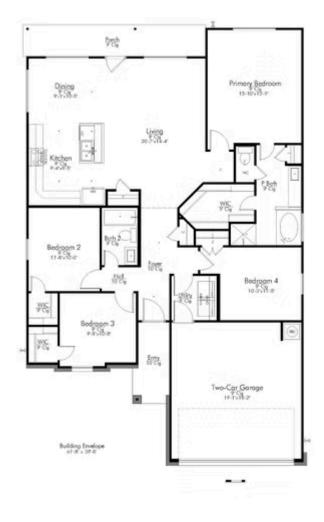

## 5613 St. Charles Drive BELTON, TX 76513

**Three Creeks Community** 

1,600 Ft<sup>2</sup>

4 Bedrooms

2 Bathrooms

2 Car Garage

Some images shown may be from a previously built Stylecraft home of similar design. Actual options, colors, and selections may vary. Contact us for details!

This four-bedroom, two bath home is a great option for those looking for more bedrooms without a second story! You won't believe your eyes as you walk into the great space that is the open concept living room, dining room, and kitchen. With all of its wonderful features, to include walk-in closets, granite countertops, and corner kitchen with island, you are sure to love this home!