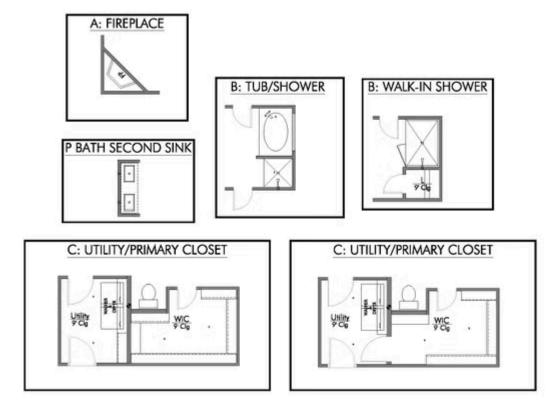

Additional Options Included: Stainless Steel Appliances, a Decorative Tile Backsplash, an Upgraded Front Door, Integral Miniblinds in the Rear Door, Additional LED Recessed Lighting, Two Exterior Coach Lights, a Dual Primary Bathroom Vanity, and a Single Basin Kitchen Sink