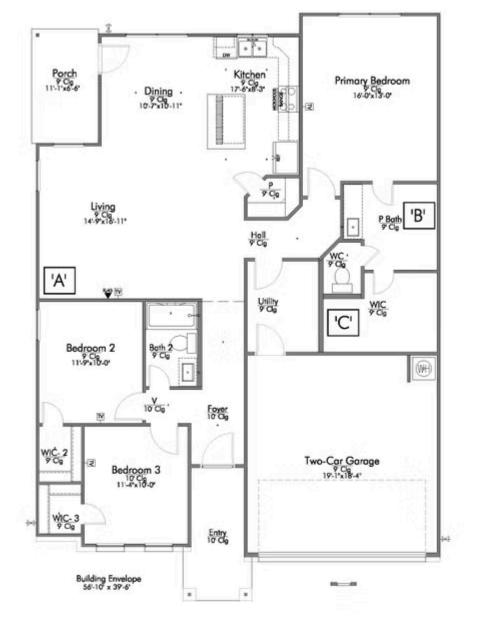

A popular choice among families seeking large gathering spaces and ample storage, the 1514 offers luxury living with 3 bedrooms and 2 baths. This beautiful home features large secondary bedrooms with walk-in closets. Open living, dining and kitchen provides abundant space, without all of the cost. Picture yourself washing your dishes as you look out your window as your children play after dinner. The primary bedroom suite is fit for a king-sized bed, and features a large walk-in closet. Secondary bedrooms gleam with natural light and tall ceilings.