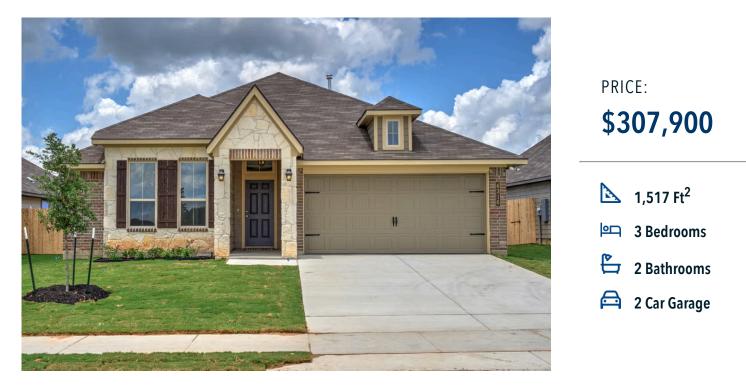

A popular choice among families seeking large gathering spaces and ample storage, the 1514 offers luxury living with 3 bedrooms and 2 baths. This beautiful home features large secondary bedrooms with walk-in closets. Open living, dining and kitchen provides abundant space, without all of the cost. Picture yourself washing your dishes as you look out your window as your children play after dinner. The primary bedroom suite is fit for a king-sized bed, and features a large walk-in closet. Secondary bedrooms gleam with natural light and tall ceilings.

Additional Options Included: Stainless Steel Appliances, a Decorative Tile Backsplash, an Upgraded Front Door, Integral Miniblinds in the Rear Door, Additional LED Recessed Lighting, Two Exterior Coach Lights, a Dual Primary Bathroom Vanity, and a Single Basin Kitchen Sink