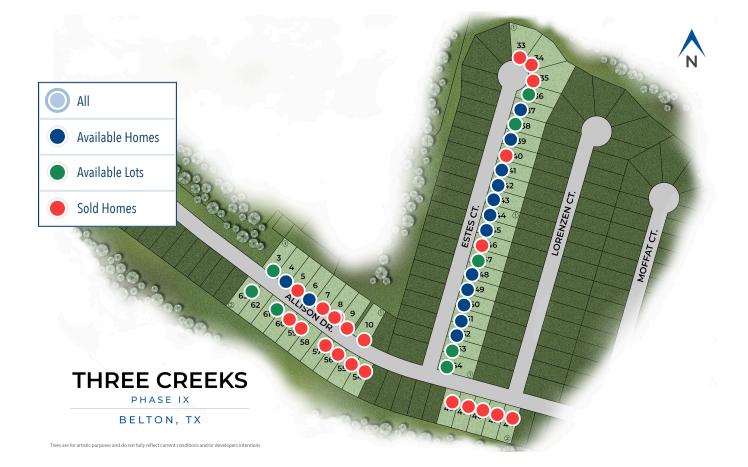

# Three Creeks

BELTON, TX 76513

4090 Estes Court Belton, TX 76513 | Single Family

Three Creeks Community

4060 Estes Court Belton, TX 76513 | Single Family Three Creeks Community \$307,900 № 1,517 Ft<sup>2</sup> № 3 Bed № 2 Bath 2 Car Garage

4668 Allison Drive Belton, TX 76513
| Single Family
Three Creeks Community
\$312,900
▲ 1,620 Ft<sup>2</sup>
▲ 2 Bath
▲ 2 Car Garage

#### **READY LATE SUMMER 2025**

4072 Estes Court Belton, TX 76513 | Single Family

### Three Creeks Community

| \$313,400               |                |
|-------------------------|----------------|
| 📐 1,620 Ft <sup>2</sup> | 🖳 3 Bed        |
| 🖺 2 Bath                | 🛱 2 Car Garage |

4078 Estes Court Belton, TX 76513 | Single Family

Three Creeks Community

| \$319,800               |                |
|-------------------------|----------------|
| 📐 1,662 Ft <sup>2</sup> | 🖳 4 Bed        |
| 告 2 Bath                | 🛱 2 Car Garage |

#### **MOVE-IN READY**

| 4679 Allison Drive Belton, TX 76513   |                |  |
|---------------------------------------|----------------|--|
| Single Family                         |                |  |
| Three Creeks Community                |                |  |
| <del>\$336,200</del> <b>\$319,900</b> |                |  |
| 📐 1,856 Ft <sup>2</sup>               | िन्न 4 Bed     |  |
| 🖺 3 Bath                              | 🖨 2 Car Garage |  |
| -                                     |                |  |

# Three Creeks

BELTON, TX 76513

4036 Estes Court Belton, TX 76513 | Single Family

Three Creeks Community

**READY SPRING 2025** 

 4656 Allison Drive Belton, TX 76513

 Single Family

 Three Creeks Community

 \$320,900

 ▲ 1,662 Ft<sup>2</sup>
 Image: A Bed

 ▲ 2 Bath
 A Car Garage

**READY FALL 2025** 

4018 Estes Court Belton, TX 76513 | Single Family
Three Creeks Community
\$335,100
▲ 1,841 Ft<sup>2</sup>
▲ 3 Bed
▲ 2 Bath
▲ 2 Car Garage

### READY FALL 2025

4054 Estes Court Belton, TX 76513 | Single Family

### Three Creeks Community

| \$337,800               |                |
|-------------------------|----------------|
| 📐 1,841 Ft <sup>2</sup> | 🖳 3 Bed        |
| 告 2 Bath                | 🛱 2 Car Garage |

**READY FALL 2025** 

4024 Estes Court Belton, TX 76513 | Single Family

Three Creeks Community

| \$344,800               |                |
|-------------------------|----------------|
| 📐 2,043 Ft <sup>2</sup> | 🖳 4 Bed        |
| 告 3 Bath                | 🛱 2 Car Garage |

#### **READY LATE SUMMER 2025**

4066 Estes Court Belton, TX 76513 | Single Family Three Creeks Community \$346,900 № 2,043 Ft<sup>2</sup> № 4 Bed

🛱 2 Car Garage

💾 3 Bath

Stylecraft Builders reserves the right to change features, prices, plans and specifications without notice. Additional association fees may apply. Other fees may also apply. Please see your onsite sales associate for additional information and more details. ©2025 Stylecraft Builders.

### Three Creeks

BELTON, TX 76513

4102 Estes Court Belton, TX 76513 | Single Family

 Three Creeks Community

 \$386,200

 ▲ 2,588 Ft<sup>2</sup>
 Image: 5 Bed

 ▲ 3.5 Bath
 戶 2 Car Garage

### READY EARLY SUMMER 2025

4821 Burney Court Belton, TX 76513 | Single Family

Three Creeks Community

**STYLECRAFT**®

\$416,900
 ≥ 2,598 Ft<sup>2</sup>
 № 4 Bed
 № 2.5 Bath
 2 Car Garage

Θ

Stylecraft Builders reserves the right to change features, prices, plans and specifications without notice. Additional association fees may apply. Other fees may also apply.

Please see your onsite sales associate for additional information and more details. @2025 Stylecraft Builders.

**READY LATE SUMMER 2025** 

4012 Estes Court Belton, TX 76513 | Single Family
Three Creeks Community
\$393,500
≥ 2,598 Ft<sup>2</sup>
⊆ 4 Bed
⊆ 2.5 Bath
⊆ 2 Car Garage