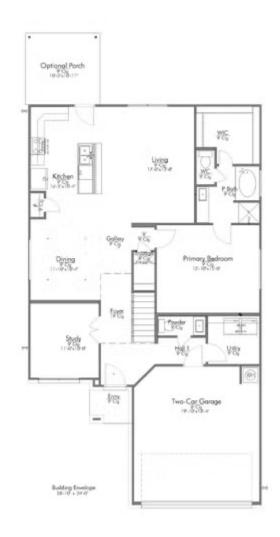

### S-2516

#### The Ridge at Belle Meadows Community



PRICE FROM:

\$329,900

2,670 Ft<sup>2</sup>

4 Bedrooms

2.5 Bathrooms

2 Car Garage

Walk into perfection in this spacious, welcoming floor plan! With a formal study, new open kitchen layout, formal dining area, and living room that flow together seamlessly, this floor plan is sure to please those looking for the ideal family home! The 2516 offers a large media room for kids and adults alike. Our favorite feature is a little surprise that's on the second story of the home that you'll just have to see for yourself.







# S-2516 The Ridge at Belle Meadows Community

### 1ST FLOOR PLAN











# S-2516 The Ridge at Belle Meadows Community



### 2ND FLOOR PLAN