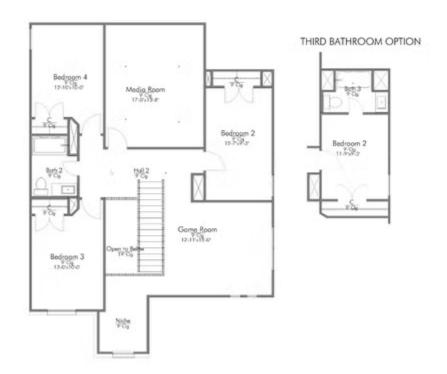

### S-2516

#### The Ridge at Belle Meadows Community



PRICE FROM:

\$329,900

2,670 Ft<sup>2</sup>

4 Bedrooms

2.5 Bathrooms

2 Car Garage

Walk into perfection in this spacious, welcoming floor plan! With a formal study, new open kitchen layout, formal dining area, and living room that flow together seamlessly, this floor plan is sure to please those looking for the ideal family home! The 2516 offers a large media room for kids and adults alike. Our favorite feature is a little surprise that's on the second story of the home that you'll just have to see for yourself.







# S-2516 The Ridge at Belle Meadows Community

### 1ST FLOOR PLAN











# S-2516 The Ridge at Belle Meadows Community



### 2ND FLOOR PLAN