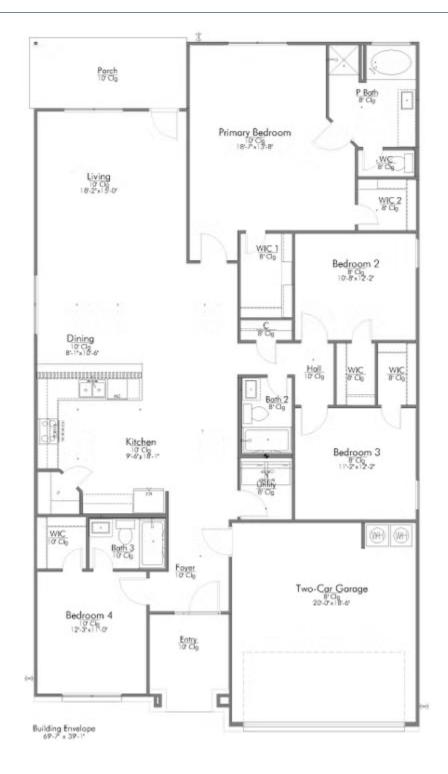

## 1230 Dowdy Drive BELTON, TX 76513

The Ridge at Belle Meadows Community

PRICE:

\$304,900

2.091 Ft<sup>2</sup>

4 Bedrooms

3 Bathrooms

2 Car Garage

Some images shown may be from a previously built Stylecraft home of similar design. Actual options, colors, and selections may vary. Contact us for details!

This 4 bedroom, 3 bath home is exactly what you've been looking for. It's the perfect home for a multi-generational family, those looking for a private space for guests, or added privacy for one of your children. With walk-in closets in every bedroom and dual walk-in closets in the primary, you won't run out of storage space. Walk into your open concept living area, where you'll have more than enough room to cuddle up or host all of your friends and family.