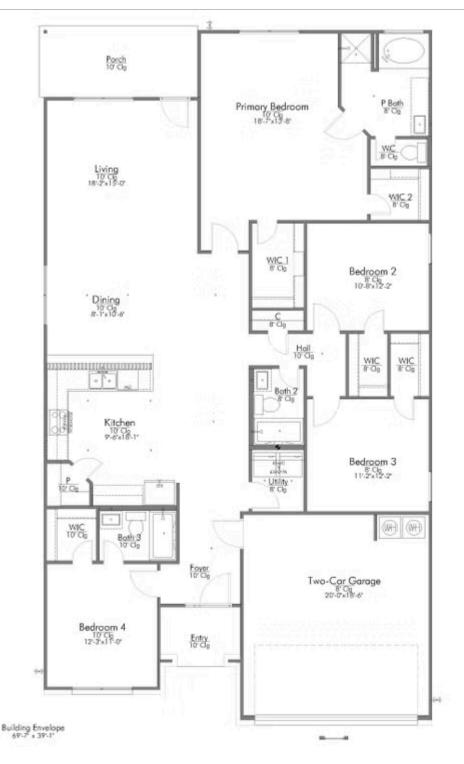

## 1017 Shelby Drive BELTON, TX 76513

The Ridge at Belle Meadows Community

PRICE:

<del>\$310,900</del>

\$299,900

2,043 Ft<sup>2</sup>

4 Bedrooms

3 Bathrooms

2 Car Garage

Some images shown may be from a previously built Stylecraft home of similar design. Actual options, colors, and selections may vary. Contact us for details!

This 4 bedroom, 3 bath home is exactly what you've been looking for. It's the perfect home for a multi-generational family, those looking for a private space for guests, or added privacy for one of your children. With walk-in closets in every bedroom and dual walk-in closets in the primary, you won't run out of storage space. Walk into your open concept living area, where you'll have more than enough room to cuddle up or host all of your friends and family.