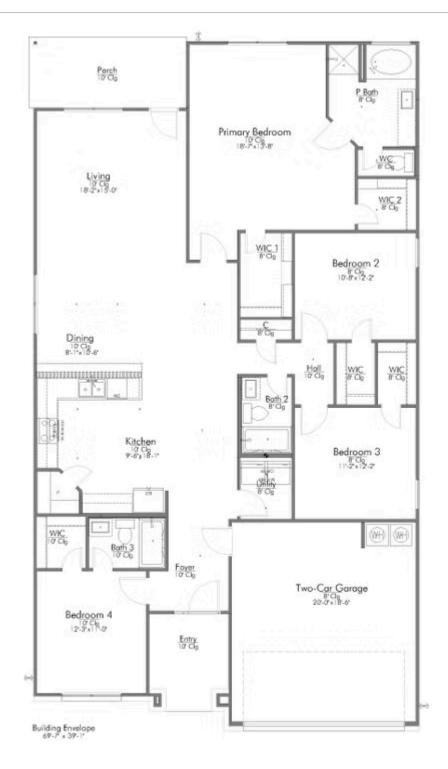

2 Car Garage

options, colors, and selections may vary. Contact us for details!

This 4 bedroom, 3 bath home is exactly what you've been looking for. It's the perfect home for a multi-generational family, those looking for a private space for guests, or added privacy for one of your children. With walk-in closets in every bedroom and dual walk-in closets in the primary, you won't run out of storage space. Walk into your open concept living area, where you'll have more than enough room to cuddle up or host all of your friends and family.

Addition options included: Stainless steel appliances, a decorative tile backsplash, integral mini blinds at the rear entry, additional LED recessed lighting, an exterior coach light, and a dual primary bathroom vanity.