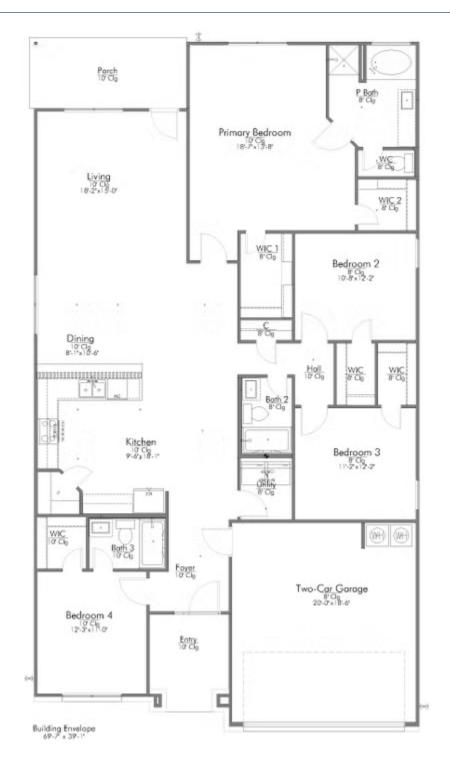

## S-2082 The Ridge at Belle Meadows Community

This 4 bedroom, 3 bath home is exactly what you've been looking for. It's the perfect home for a multi-generational family, those looking for a private space for guests, or added privacy for one of your children. With walk-in closets in every bedroom and dual walk-in closets in the primary, you won't run out of storage space. Walk into your open concept living area, where you'll have more than enough room to cuddle up or host all of your friends and family.