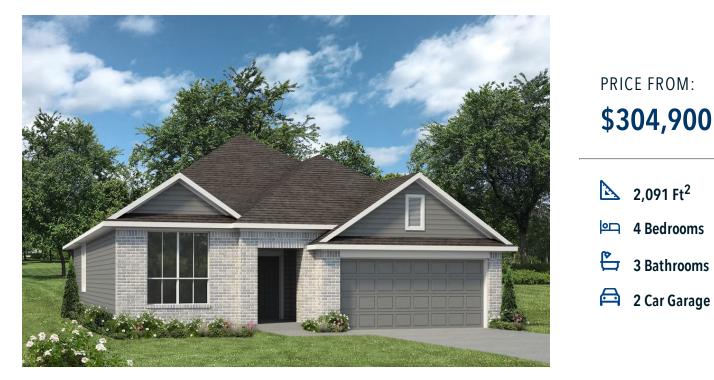

## S-2082 The Ridge at Belle Meadows Community

This 4 bedroom, 3 bath home is exactly what you've been looking for. It's the perfect home for a multi-generational family, those looking for a private space for guests, or added privacy for one of your children. With walk-in closets in every bedroom and dual walk-in closets in the primary, you won't run out of storage space. Walk into your open concept living area, where you'll have more than enough room to cuddle up or host all of your friends and family.