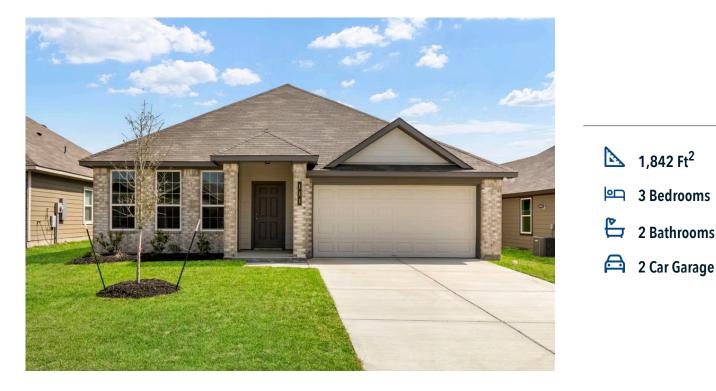

## 1316 Dowdy Drive BELTON, TX 76513

The Ridge at Belle Meadows Community

## Some images shown may be from a previously built Stylecraft home of similar design. Actual options, colors, and selections may vary. Contact us for details!

If charm and elegance are what you're looking for – Welcome home! A favorite of many, the 1818 has several features that make it stand out from the rest. From the moment you see the exterior, you're captivated. Interior features include dual living areas to use as you choose, a large kitchen with granite-topped island that is open through the dining and living room, stunning windows flowing with natural light, an optional study alcove, and a spacious primary suite.

Additional options included: Stainless steel appliances, a decorative tile backsplash, integral miniblinds in the rear door, additional LED recessed lighting, two exterior coach lights, and a dual primary bathroom vanity.