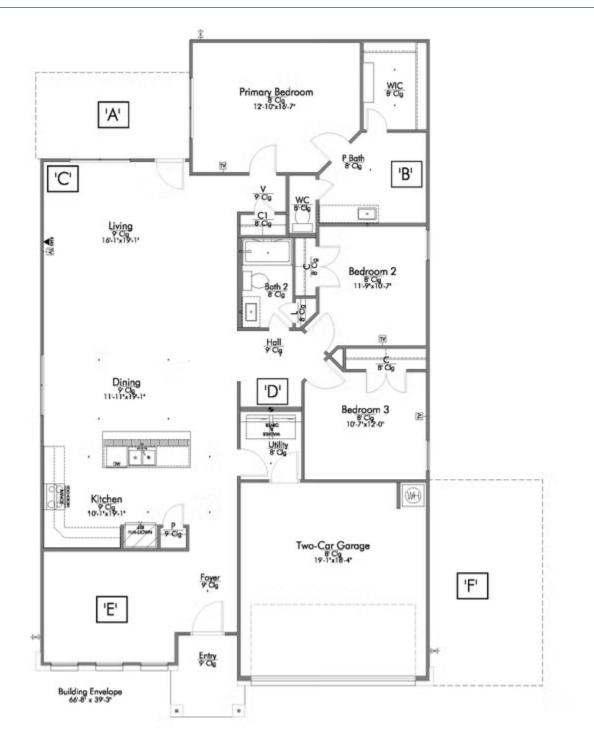

# Some images shown may be from a previously built Stylecraft home of similar design. Actual options, colors, and selections may vary. Contact us for details!

If charm and elegance are what you're looking for – Welcome home! A favorite of many, the 1818 has several features that make it stand out from the rest. From the moment you see the exterior, you're captivated. Interior features include dual living areas to use as you choose, a large kitchen with granite-topped island that is open through the dining and living room, stunning windows flowing with natural light, an optional study alcove, and a spacious primary suite.