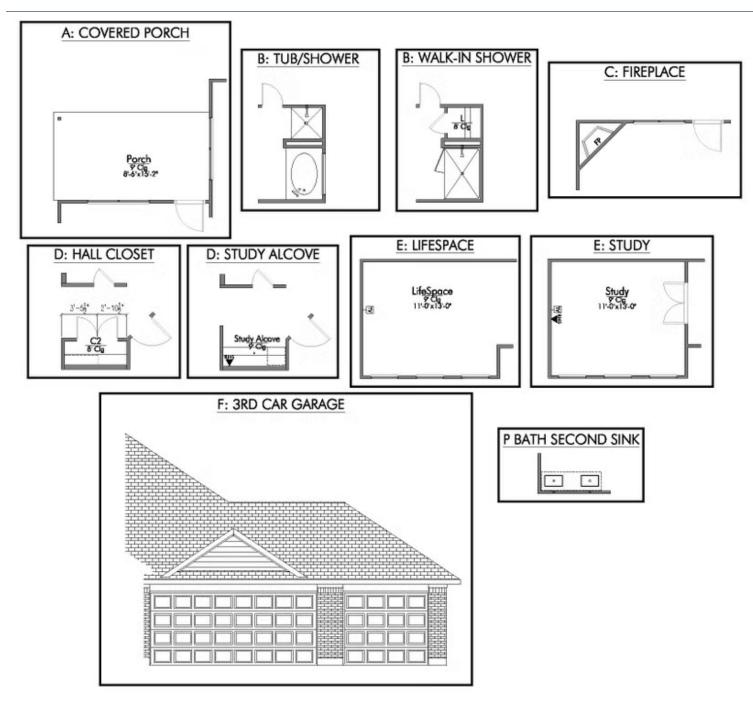

# Some images shown may be from a previously built Stylecraft home of similar design. Actual options, colors, and selections may vary. Contact us for details!

If charm and elegance are what you're looking for – Welcome home! A favorite of many, the 1818 has several features that make it stand out from the rest. From the moment you see the exterior, you're captivated. Interior features include dual living areas to use as you choose, a large kitchen with granite-topped island that is open through the dining and living room, stunning windows flowing with natural light, an optional study alcove, and a spacious primary suite.