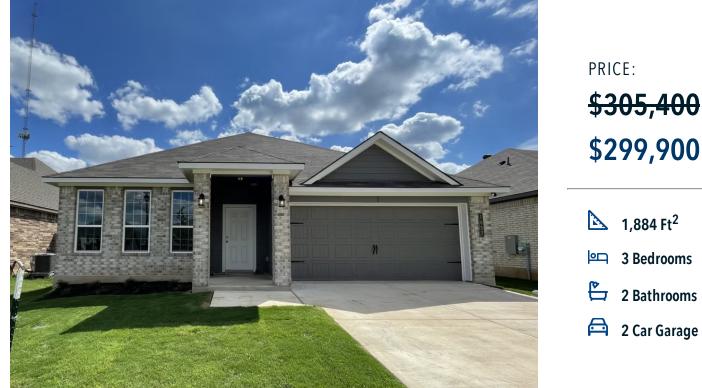

## 1057 Shelby Drive BELTON, TX 76513

The Ridge at Belle Meadows Community

Some images shown may be from a previously built Stylecraft home of similar design. Actual options, colors, and selections may vary. Contact us for details!

Additional options included: Stainless steel appliances, a decorative tile backsplash, integral miniblinds in the rear door, additional LED