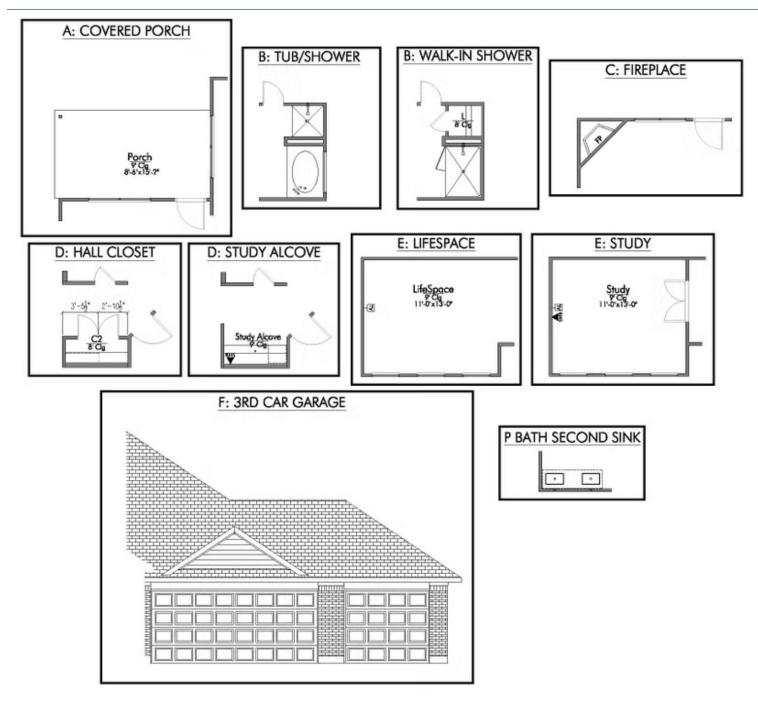

## S-1818 The Ridge at Belle Meadows Community

PRICE FROM: **\$279,900** 

If charm and elegance are what you're looking for – Welcome home! A favorite of many, the 1818 has several features that make it stand out from the rest. From the moment you see the exterior, you're captivated. Interior features include dual living areas to use as you choose, a large kitchen with granite-topped island that is open through the dining and living room, stunning windows flowing with natural light, an optional study alcove, and a spacious primary suite.