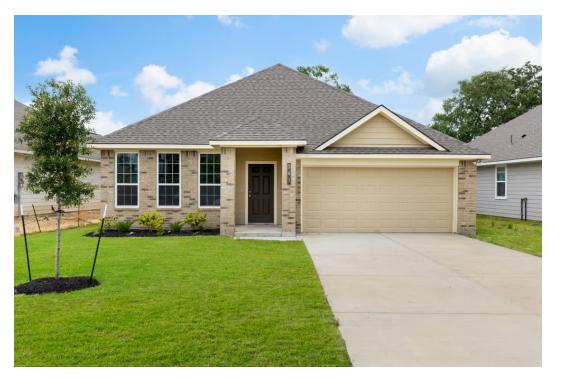

## S-1818 The Ridge at Belle Meadows Community

PRICE FROM: **\$279,900** 

If charm and elegance are what you're looking for – Welcome home! A favorite of many, the 1818 has several features that make it stand out from the rest. From the moment you see the exterior, you're captivated. Interior features include dual living areas to use as you choose, a large kitchen with granite-topped island that is open through the dining and living room, stunning windows flowing with natural light, an optional study alcove, and a spacious primary suite.