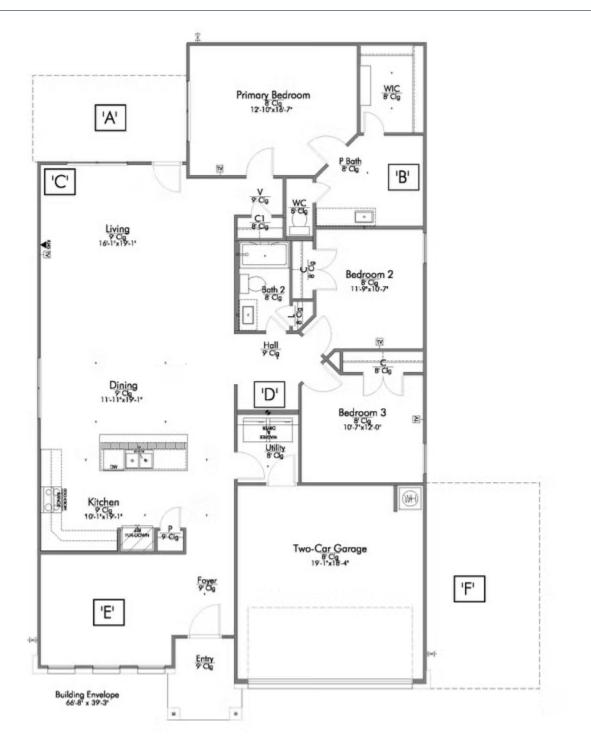

## S-1818 The Ridge at Belle Meadows Community

PRICE FROM: **\$279,900** 

If charm and elegance are what you're looking for – Welcome home! A favorite of many, the 1818 has several features that make it stand out from the rest. From the moment you see the exterior, you're captivated. Interior features include dual living areas to use as you choose, a large kitchen with granite-topped island that is open through the dining and living room, stunning windows flowing with natural light, an optional study alcove, and a spacious primary suite.