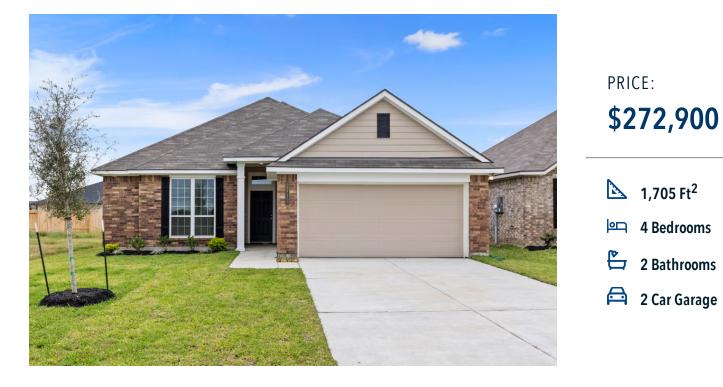

## 1238 Dowdy Drive BELTON, TX 76513

The Ridge at Belle Meadows Community

## Some images shown may be from a previously built Stylecraft home of similar design. Actual options, colors, and selections may vary. Contact us for details!

This four-bedroom, two bath home is a great option for those looking for more bedrooms without a second story! You won't believe your eyes as you walk into the great space that is the open concept living room, dining room, and kitchen. With all of its wonderful features, to include walk-in closets, granite countertops, and corner kitchen with island, you are sure to love this home!

Additional Options Included: Stainless Steel Appliances, Two Exterior Coach Lights, Pendant Lighting in the Kitchen, and a Dual Primary Bathroom Sink