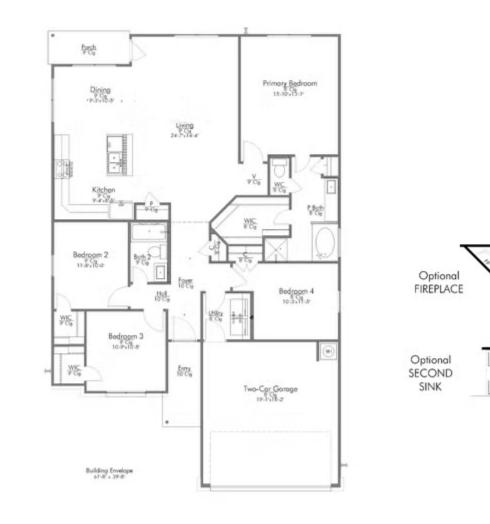

## Some images shown may be from a previously built Stylecraft home of similar design. Actual options, colors, and selections may vary. Contact us for details!

This four-bedroom, two bath home is a great option for those looking for more bedrooms without a second story! You won't believe your eyes as you walk into the great space that is the open concept living room, dining room, and kitchen. With all of its wonderful features, to include walk-in closets, granite countertops, and corner kitchen with island, you are sure to love this home!

Additional Options Included: Stainless Steel Appliances, Two Exterior Coach Lights, Pendant Lighting in the Kitchen, and a Dual Primary Bathroom Sink