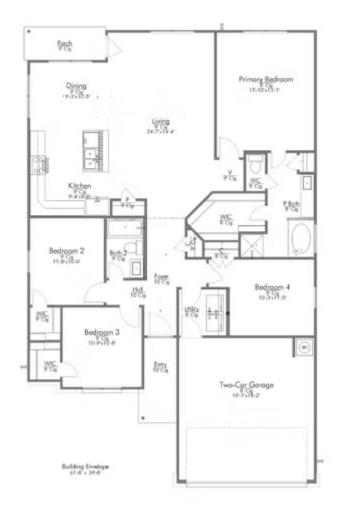

## 1065 Shelby Drive BELTON, TX 76513

The Ridge at Belle Meadows Community

PRICE:

<del>\$284,900</del>

\$269,900

1,705 Ft<sup>2</sup>

4 Bedrooms

2 Bathrooms

2 Car Garage

Some images shown may be from a previously built Stylecraft home of similar design. Actual options, colors, and selections may vary. Contact us for details!

This four-bedroom, two bath home is a great option for those looking for more bedrooms without a second story! You won't believe your eyes as you walk into the great space that is the open concept living room, dining room, and kitchen. With all of its wonderful features, to include walk-in closets, granite countertops, and corner kitchen with island, you are sure to love this home!

Additional options included: Three sides brick