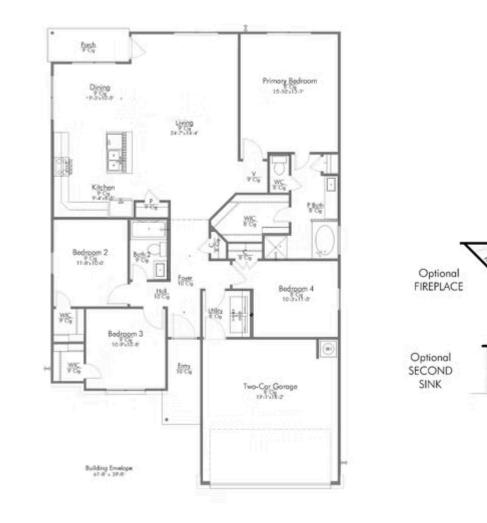

## Some images shown may be from a previously built Stylecraft home of similar design. Actual options, colors, and selections may vary. Contact us for details!

This four-bedroom, two bath home is a great option for those looking for more bedrooms without a second story! You won't believe your eyes as you walk into the great space that is the open concept living room, dining room, and kitchen. With all of its wonderful features, to include walk-in closets, granite countertops, and corner kitchen with island, you are sure to love this home!

Addition options included: Stainless steel appliances, pendant lights, a decorative tile backsplash, integral mini blinds at the rear entry, and a dual primary bathroom vanity.

Stylecraft Builders reserves the right to change features, prices, plans and specifications without notice. Additional association fees may apply. Other fees may also apply. Please see your onsite sales associate for additional information and more details. ©2025 Stylecraft Builders.