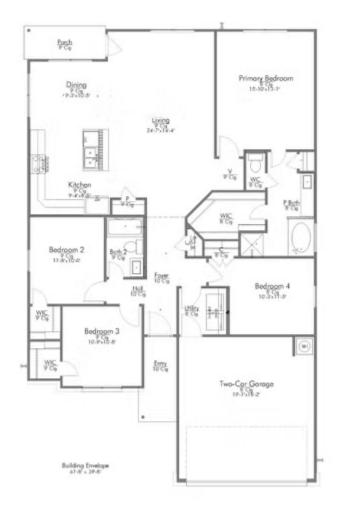

2 Car Garage

Some images shown may be from a previously built Stylecraft home of similar design. Actual options, colors, and selections may vary. Contact us for details!

This four-bedroom, two bath home is a great option for those looking for more bedrooms without a second story! You won't believe your eyes as you walk into the great space that is the open concept living room, dining room, and kitchen. With all of its wonderful features, to include walk-in closets, granite countertops, and corner kitchen with island, you are sure to love this home!