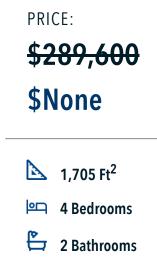

This four-bedroom, two bath home is a great option for those looking for more bedrooms without a second story! You won't believe your eyes as you walk into the great space that is the open concept living room, dining room, and kitchen. With all of its wonderful features, to include walk-in closets, granite countertops, and corner kitchen with island, you are sure to love this home!