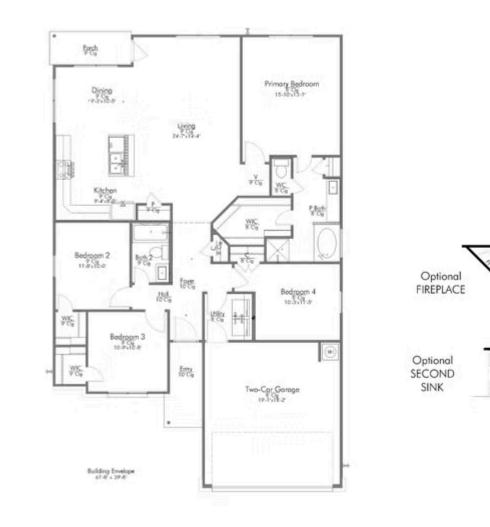

This four-bedroom, two bath home is a great option for those looking for more bedrooms without a second story! You won't believe your eyes as you walk into the great space that is the open concept living room, dining room, and kitchen. With all of its wonderful features, to include walk-in closets, granite countertops, and corner kitchen with island, you are sure to love this home!

Additional options included: Stainless steel appliances, a decorative tile backsplash, integral miniblinds in the rear door, an exterior coach light, pendant lighting, and a dual primary bathroom vanity