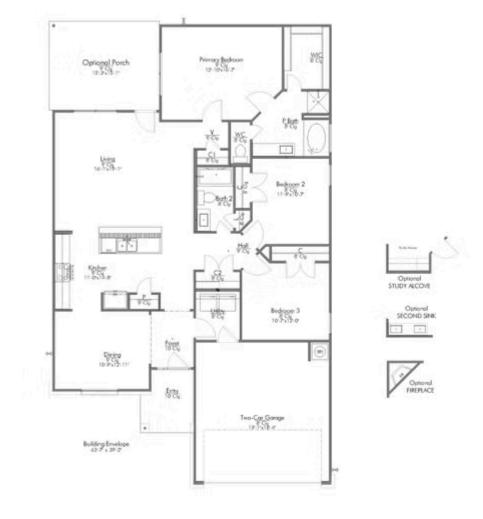

## Some images shown may be from a previously built Stylecraft home of similar design. Actual options, colors, and selections may vary. Contact us for details!

This charming 3 bedroom, 2 bath home is known for its intelligent use of space and now features an even more open living area. The large kitchen granite-topped island opens up to your living room to provide a cozy flow throughout the home. Your dining room features the most charming front window you'll ever see, which is accented by a gorgeous front elevation. Featuring large walk-in closets, luxury flooring, and volume ceilings - the 1613 certainly delivers when it comes to affordable luxury.

Additional options included: Stainless steel appliances, a decorativew tile backsplash, two exterior coach lights, pendant lighting, and a dual primary bathroom vanity