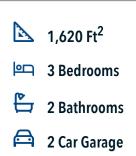

## Some images shown may be from a previously built Stylecraft home of similar design. Actual options, colors, and selections may vary. Contact us for details!

This charming 3 bedroom, 2 bath home is known for its intelligent use of space and now features an even more open living area. The large kitchen granite-topped island opens up to your living room to provide a cozy flow throughout the home. Your dining room features the most charming front window you'll ever see, which is accented by a gorgeous front elevation. Featuring large walk-in closets, luxury flooring, and volume ceilings - the 1613 certainly delivers when it comes to affordable luxury.