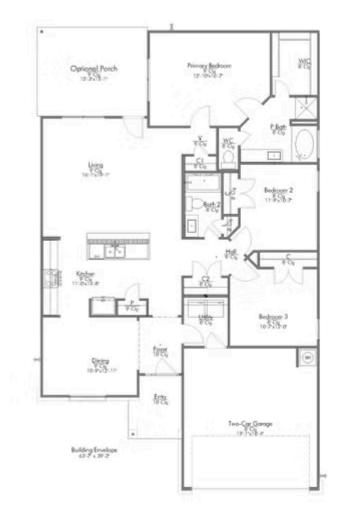

## 1254 Dowdy Drive BELTON, TX 76513

The Ridge at Belle Meadows Community

1,657 Ft<sup>2</sup>

3 Bedrooms

2 Bathrooms

2 Car Garage

Some images shown may be from a previously built Stylecraft home of similar design. Actual options, colors, and selections may vary. Contact us for details!

This charming 3 bedroom, 2 bath home is known for its intelligent use of space and now features an even more open living area. The large kitchen granite-topped island opens up to your living room to provide a cozy flow throughout the home. Your dining room features the most charming front window you'll ever see, which is accented by a gorgeous front elevation. Featuring large walk-in closets, luxury flooring, and volume ceilings – the 1613 certainly delivers when it comes to affordable luxury.