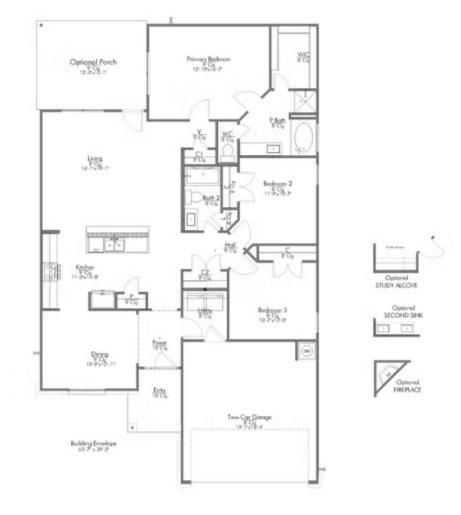

## 1069 Shelby Drive BELTON, TX 76513

The Ridge at Belle Meadows Community

PRICE: **\$280,200 \$266,900** 

1,657 Ft<sup>2</sup>
3 Bedrooms
2 Bathrooms
2 Car Garage

## Some images shown may be from a previously built Stylecraft home of similar design. Actual options, colors, and selections may vary. Contact us for details!

This charming 3 bedroom, 2 bath home is known for its intelligent use of space and now features an even more open living area. The large kitchen granite-topped island opens up to your living room to provide a cozy flow throughout the home. Your dining room features the most charming front window you'll ever see, which is accented by a gorgeous front elevation. Featuring large walk-in closets, luxury flooring, and volume ceilings – the 1613 certainly delivers when it comes to affordable luxury.