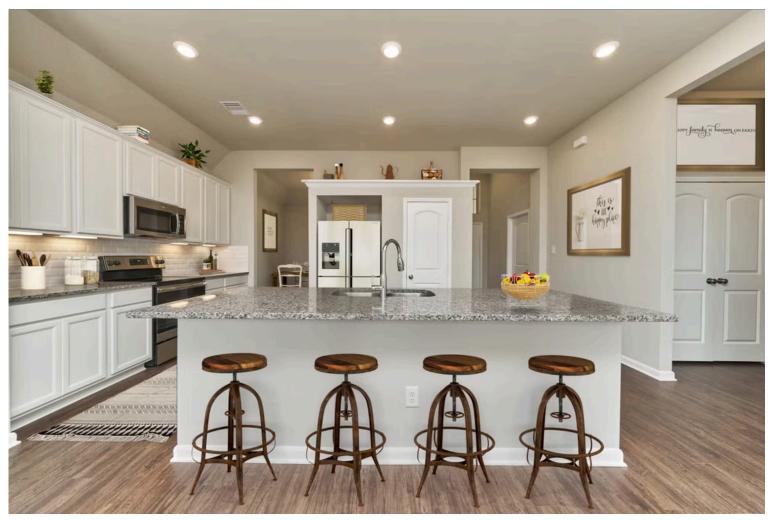

2 Car Garage

Some images shown may be from a previously built Stylecraft home of similar design. Actual options, colors, and selections may vary. Contact us for details!

This charming 3 bedroom, 2 bath home is known for its intelligent use of space and now features an even more open living area. The large kitchen granite-topped island opens up to your living room to provide a cozy flow throughout the home. Your dining room features the most charming front window you'll ever see, which is accented by a gorgeous front elevation. Featuring large walk-in closets, luxury flooring, and volume ceilings – the 1613 certainly delivers when it comes to affordable luxury.

Additional options included: Three-sides brick home, stainless steel appliances, a decorative tile backsplash, two exterior coach lights,